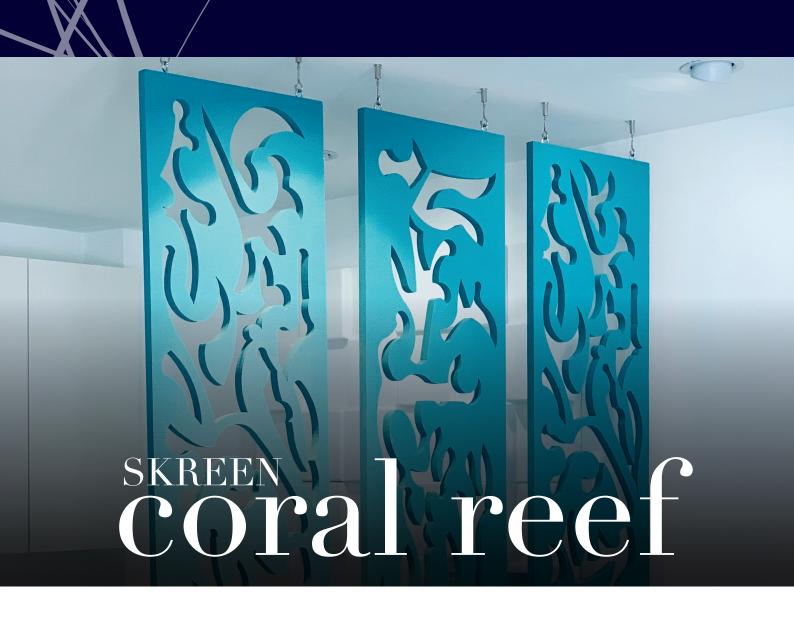

# Discover the stylish, versatile and aesthetic SKREEN

The SKREEN range of hanging screens is a collection of three stylish, lightweight and versatile designs manufactured from the ever popular sustainable Freestyle, and developed to create privacy and zone areas in open plan environments.

Soundtect's Coral Reef takes its inspiration from the natural World using gentle shapes to create a simple, yet effective divider, available in a selection of widths and colours. Water jet cut, these designs are part of the standard SKREEN range but Soundtect can supply bespoke patterns on request.

# coral reef