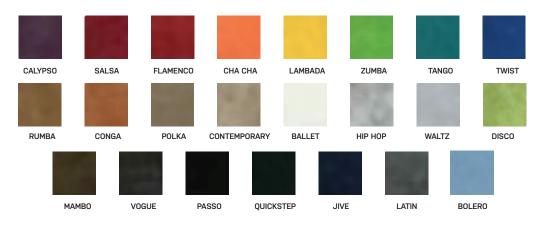

e designs that challenge the status quo.

Developed by London-based Soundtect®, Freestyle™ panels are built to exacting quality and use all of Soundtect's pioneering acoustic know-how.

# • Incredible versatility

- Available in a wide range of colours
- Create bespoke designs in specific corporate or design colours

• Elevated design potential

- Suspend from the ceiling to create functional room or space dividers with sound control properties
- Excellent sound absorption

- Finely turned reverberation thanks to Soundtect's pioneering acoustic technology
- Environmentally friendly and recyclable, Freestyle™ Acoustic Panels are ideal for projects when there is an eco-concious consideration to be made
- Manufactured by Soundtect®
- · Independently certified



# coral reef

# Colour range



# **Product Specifications**

## TYPICAL APPLICATIONS

Screens and dividers

- · Composition: 100% Polyester
- Low VOC
- Colour Fastness Properties
  - · Colorfastness to Light, AATCC16(3), Class 4.5
- · ISO 14006 Certified Manufacturing Facility
- Certified 100% Recyclable
- Recycled Content: Up to 70% (min. 50%) post consumer recycled content

# FIRE RATING

• EN13501, Bs1d0

#### SIZE

- 300 x 2440mm sets of 4 X 10 or 20mm
- 400 x 2440mm sets of 3 X 10 or 20mm
- 600 x 2440mm sets of 2 X 10 or 20mm

### **DENSITY THICKNESS**

- 10mm, 2kg/sqm
- · 20mm, 4kg/sqm

## **ACOUSTIC PROPERTIES**

10MM: NRC 0.35 20MM: NRC 0.65

## INSTALLATION

Freestyle  $^{\mathtt{M}}$  acoustic panels can be installed by two methods.

• Suspend from ceiling as screens using either suspension kits or channels.