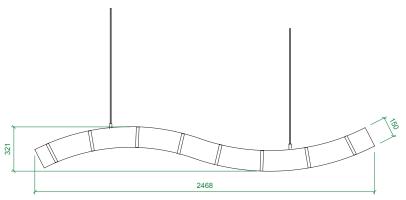

## FREESTYLE INSTALLATION GUIDE - KREST

Wave design ELEVATION VIEW Always wears clean protective gloves when installing this product to ensure the panels are kept clean.

- Lay the larger fins out with the cuts side facing up on a clear dry surface.
- One by one slot the shorter fins and ensure they are fully slotted into place
- Turn the raft over and again ensure all fins are slotted in place and the raft is securely fitted together.
- Mark your ceiling points against the raft of where you want it to go.
- Using the screw eyes provided, hard screw into place on the larger slats
- Using a suitable fixing for the ceiling you are suspending from, fix the suspension cable to the ceiling where you've marked.
- Lift the raft into place to meet the cables.
   Using the snap hook attached the cable to the screw eyes you've already fixed to the raft.
- Adjust cables to the required height and trim excess wire to suit.