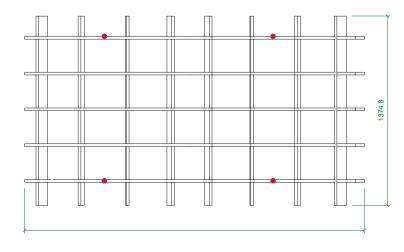

roduct to ensure the panels are kept clean.

- Lay the larger fins out with the cuts side facing up on a clear dry surface.
- One by one slot the shorter fins and ensure they are fully slotted into place
- Turn the raft over and again ensure all fins are slotted in place and the raft is securely fitted together.
- Mark your ceiling points against the raft of where you want it to go.
- Using the screw eyes provided, hard screw into place on the larger slats
- Using a suitable fixing for the ceiling you are suspending from, fix the suspension cable to the ceiling where you've marked.
- Lift the raft into place to meet the cables.
   Using the snap hook attached the cable to the screw eyes you've already fixed to the raft.
- Adjust cables to the required height and trim excess wire to suit.



PLAN VIEW



ISO VIEW