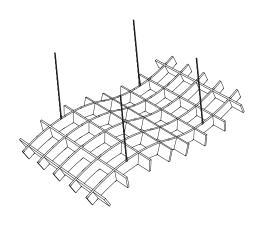

ure the panels are kept clean.

- Lay the larger fins out with the cuts side facing up on a clear dry surface.
- One by one slot the shorter fins and ensure they are fully slotted into place
- Turn the raft over and again ensure all fins are slotted in place and the raft is securely fitted together.
- Mark your ceiling points against the raft of where you want it to go.
- Using the screw eyes provided, hard screw into place on the larger slats
- Using a suitable fixing for the ceiling you are suspending from, fix the suspension cable to the ceiling where you've marked.
- Lift the raft into place to meet the cables.
   Using the snap hook attached the cable to the screw eyes you've already fixed to the raft.
- Adjust cables to the required height and trim excess wire to suit.



PLAN VIEW



ISO VIEW