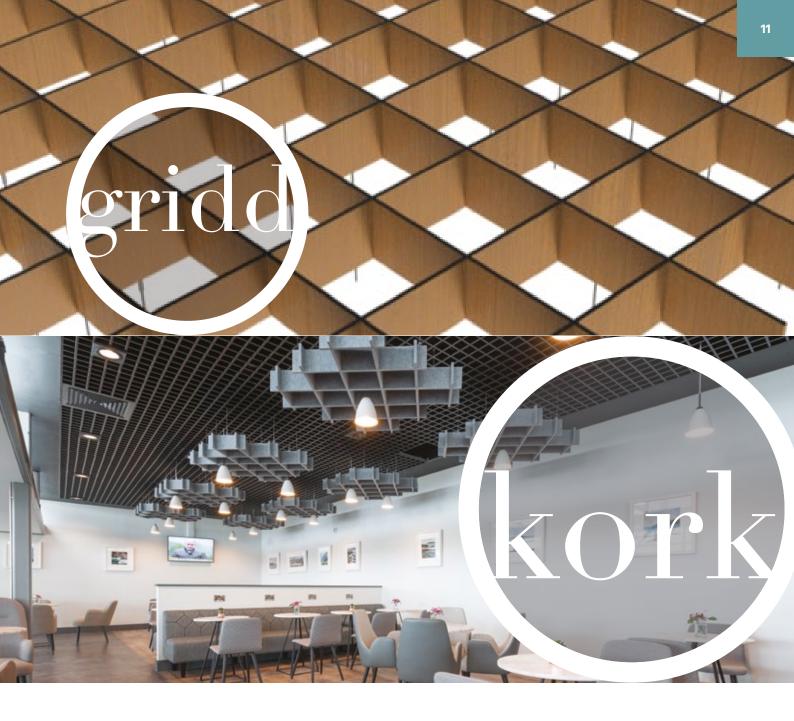

### **Freestyle**

- 3 Baffles
- 4 Rafts
- 5 Timba
- 6 Wall
- **7** Printed
- 8 Rok
- 9 Freestyle Grille
- 10 Kriss Kross Krest

Kork

- **11** Grid
- 12 Freestyle Skreen
- 13 Woodland Urban Coral
- 14 Bespoke
- **15** Harmony
- 17 Colours