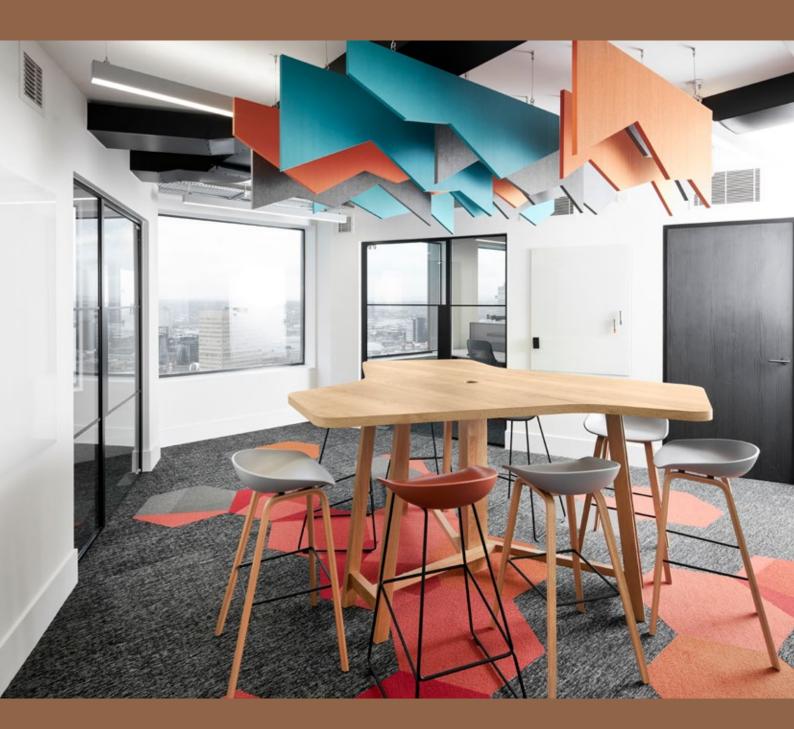

## freestyle

Soundtect's Freestyle™ Panels are architecturally inspired and can be used to create stunning, utterly modern wall and ceiling designs in a range of colours and finishes.

### THE NATURAL CHOICE FOR BEASPOKE DESIGNS THAT CHALLENGE THE STATUS QUO

Freestyle is a semi rigid acoustic felt sheet collection which can be used in a variety of ways to create a contemporary exciting range of commercial applications, which ensure effective acoustic management, whatever the space.