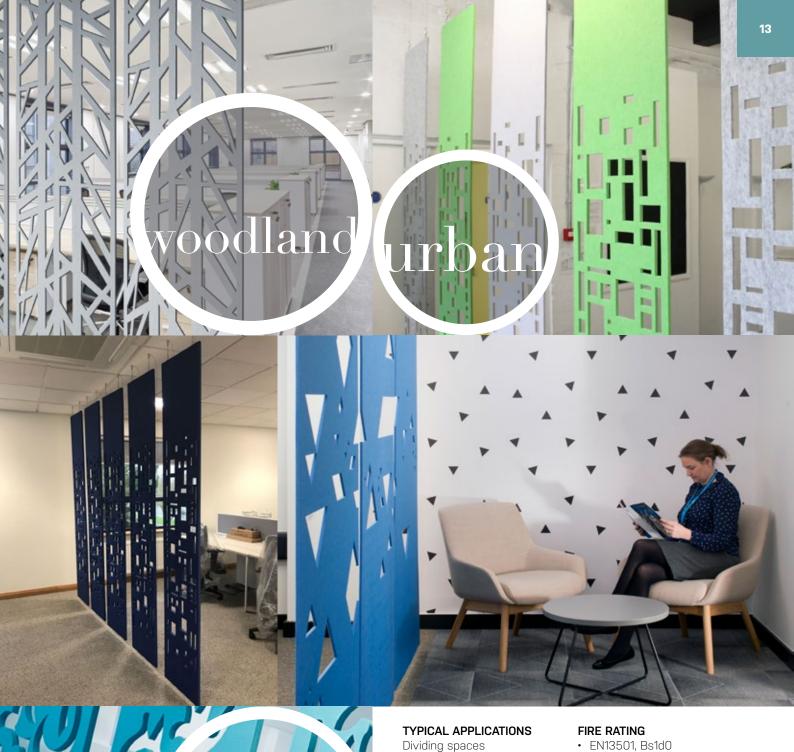

### **Freestyle**

- 3 Baffles
- 4 Rafts
- 5 Timba
- 6 Wall
- **7** Printed
- 8 Rok
- 9 Freestyle Grille
- 10 Kriss Kross Krest

Kork

- **11** Grid
- 12 Freestyle Skreen
- 13 Woodland Urban Coral
- 14 Bespoke
- **15** Harmony
- 17 Colours