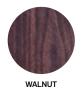

PROPERTIES**

10MM: NRC 0.35 20MM: NRC 0.65

### INSTALLATION

- Suspend from ceilingMaximum height 2400
- Maximim width 1200
- · Can be supplied in any width and height within 2400 x 1200



harmony

## SCOVER THE TYLISH, VERSATILE ND AESTHETIC Soundtect's Harmony Freestyle™ Panels range are architecturally inspired and can be used to create stunning, utterly modern wall and ceiling applications offering bespoke arrangements incorporating the Freestyle standard and Timba wood effect range of colours. Bespoke designs available on request



to ceiling

harmony Soundtect

• Wall mounted; use a contact adhesive.

Manufacturing Facility

• Certified 100% Recyclable

 Recycled Content: Up to 70% (min. 50%) post consumer recycled contentFire RATING
 EN13501, Bs1d0

### colours

timba













### freestyle colour range