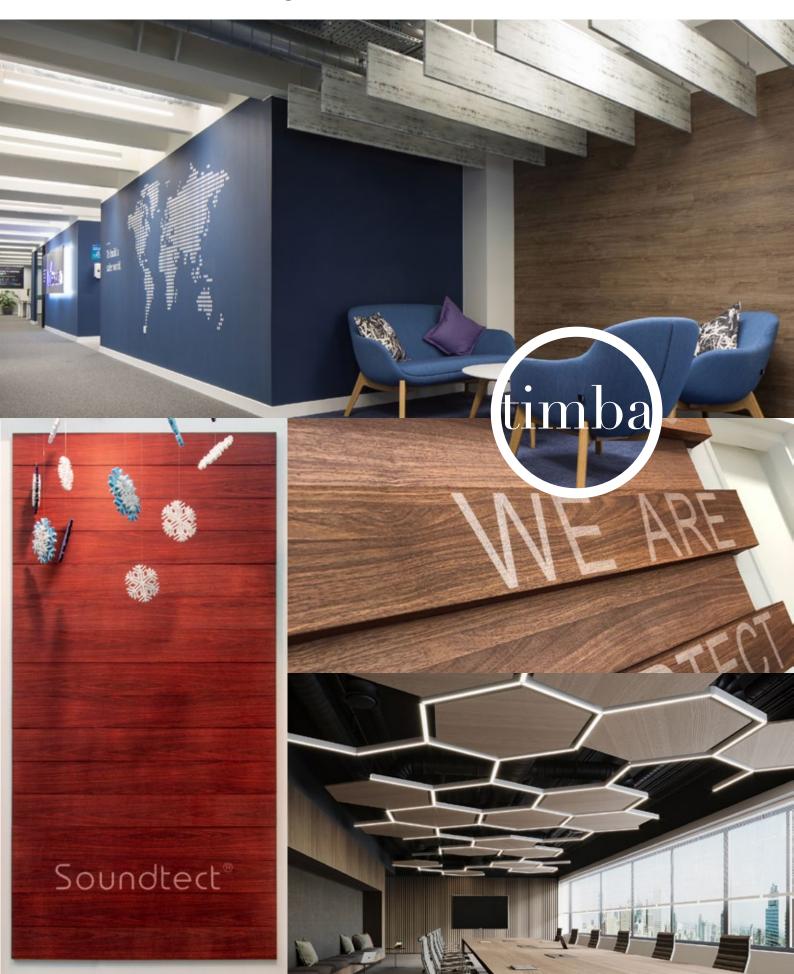

### **Freestyle**

- 3 Baffles
- 4 Rafts
- 5 Timba
- 6 Wall
- **7** Printed
- 8 Rok
- 9 Freestyle Grille
- 10 Kriss Kross Krest

Kork

- **11** Grid
- 12 Freestyle Skreen
- 13 Woodland Urban Coral
- 14 Bespoke
- **15** Harmony
- 17 Colours

### TYPICAL APPLICATIONS

Wall coverings Ceiling rafts Ceiling baffles Screens and dividers

- Composition: 100% Polyester
- Low VOC
- Colour Fastness Properties
  Colorfastness to Light, AATCC16(3), Class 4.5
- ISO 14006 Certified Manufacturing Facility
- Certified 100% Recyclable
- Recycled Content: Up to 70% (min. 50%) post consumer recycled content