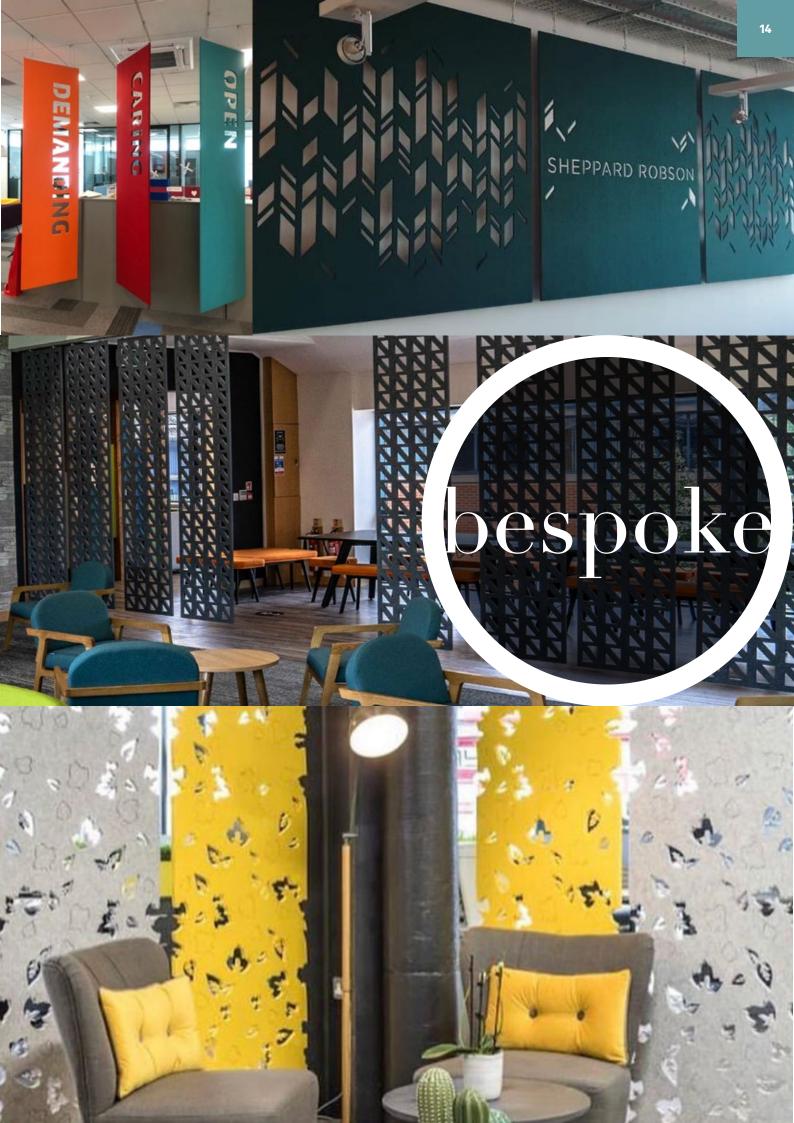

NSTALLATION

Freestyle™ acoustic panels can be installed by two methods.

- Suspend from ceiling as baffles, rafts, or screens
- Wall mounted Freestyle™ coverings, use an adhesive.

### skreen





Dividing spaces Creating quiet areas branding offices Adding privacy

- Composition: 100% Polyester
- Low VOC
- Colour Fastness Properties · Colorfastness to Light, AATCC16(3), Class 4.5
- · ISO 14006 Certified Manufacturing Facility
- Certified 100% Recyclable
- · Recycled Content: Up to 70% (min. 50%) post consumer recycled content

### **DENSITY THICKNESS**

- 10mm, 2kg/sqm
- 20mm, 4kg/sqm

### **ACOUSTIC PROPERTIES**

10MM: NRC 0.35 20MM: NRC 0.65

### INSTALLATION

- Suspend from ceilingMaximum height 2400
- Maximim width 1200
- · Can be supplied in any width and height within 2400 x 1200



harmony

## SCOVER THE TYLISH, VERSATILE ND AESTHETIC Soundtect's Harmony Freestyle™ Panels range are architecturally inspired and can be used to create stunning, utterly modern wall and ceiling applications offering bespoke arrangements incorporating the Freestyle standard and Timba wood effect range of colours. Bespoke designs available on request



to ceiling

harmony Soundtect

• Wall mounted; use a contact adhesive.

Manufacturing Facility

• Certified 100% Recyclable

 Recycled Content: Up to 70% (min. 50%) post consumer recycled contentFire RATING
 EN13501, Bs1d0

### colours

timba













### freestyle colour range