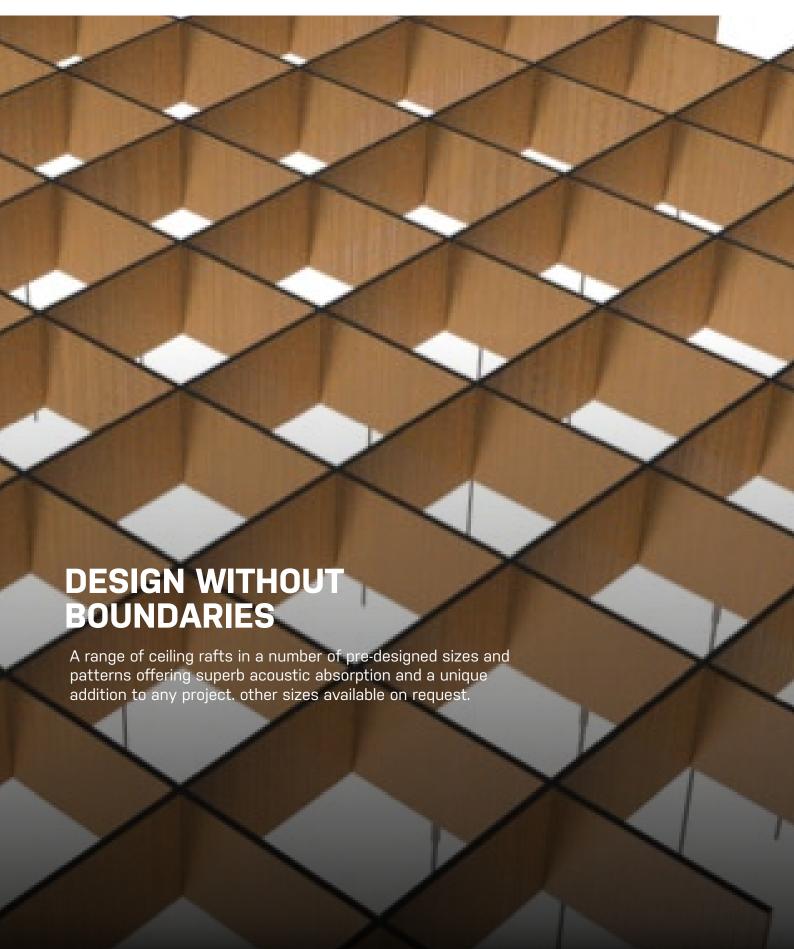

### **Freestyle**

- 3 Baffles
- 4 Rafts
- 5 Timba
- 6 Wall
- **7** Printed
- 8 Rok
- 9 Freestyle Grille
- 10 Kriss Kross Krest

Kork

- **11** Grid
- 12 Freestyle Skreen
- 13 Woodland Urban Coral
- 14 Bespoke
- **15** Harmony
- 17 Colours