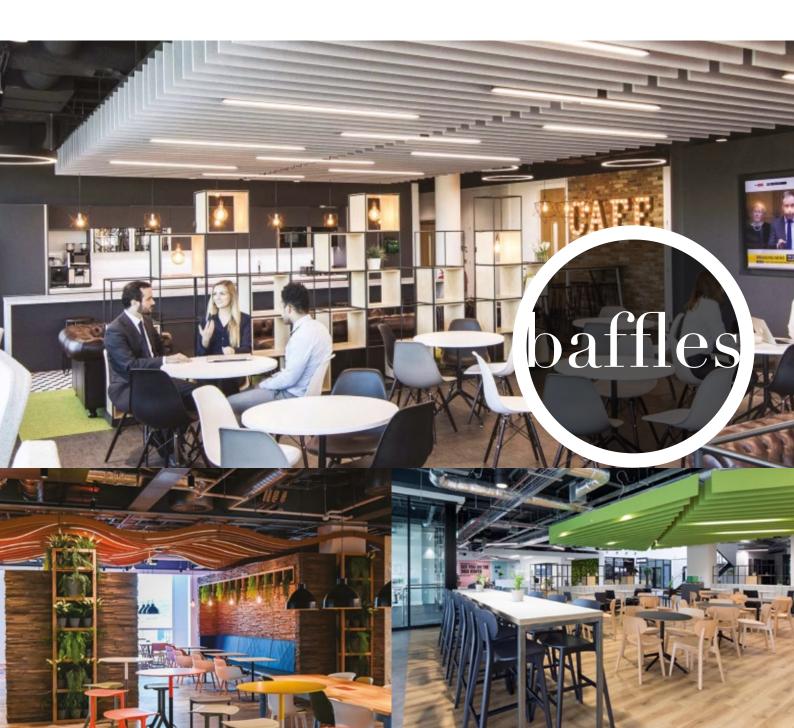

### **Freestyle**

- 3 Baffles
- 4 Rafts
- 5 Timba
- 6 Wall
- **7** Printed
- 8 Rok
- 9 Freestyle Grille
- 10 Kriss Kross Krest

Kork

- **11** Grid
- 12 Freestyle Skreen
- 13 Woodland Urban Coral
- 14 Bespoke
- **15** Harmony
- 17 Colours

### TYPICAL APPLICATIONS

Wall coverings Ceiling rafts Ceiling baffles Screens and dividers

- Composition: 100% Polyester
- Low VOC
- Colour Fastness Properties
  Colorfastness to Light, AATCC16(3), Class 4.5
- ISO 14006 Certified Manufacturing Facility
- Certified 100% Recyclable
- Recycled Content: Up to 70% (min. 50%) post consumer recycled content