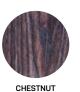

ROPERTIES**

10MM: NRC 0.35 20MM: NRC 0.65

### INSTALLATION

- Suspend from ceilingMaximum height 2400
- Maximim width 1200
- · Can be supplied in any width and height within 2400 x 1200



harmony

## SCOVER THE TYLISH, VERSATILE ND AESTHETIC Soundtect's Harmony Freestyle™ Panels range are architecturally inspired and can be used to create stunning, utterly modern wall and ceiling applications offering bespoke arrangements incorporating the Freestyle standard and Timba wood effect range of colours. Bespoke designs available on request



to ceiling

harmony Soundtect

• Wall mounted; use a contact adhesive.

Manufacturing Facility

• Certified 100% Recyclable

 Recycled Content: Up to 70% (min. 50%) post consumer recycled contentFire RATING
 EN13501, Bs1d0

### colours

timba













### freestyle colour range