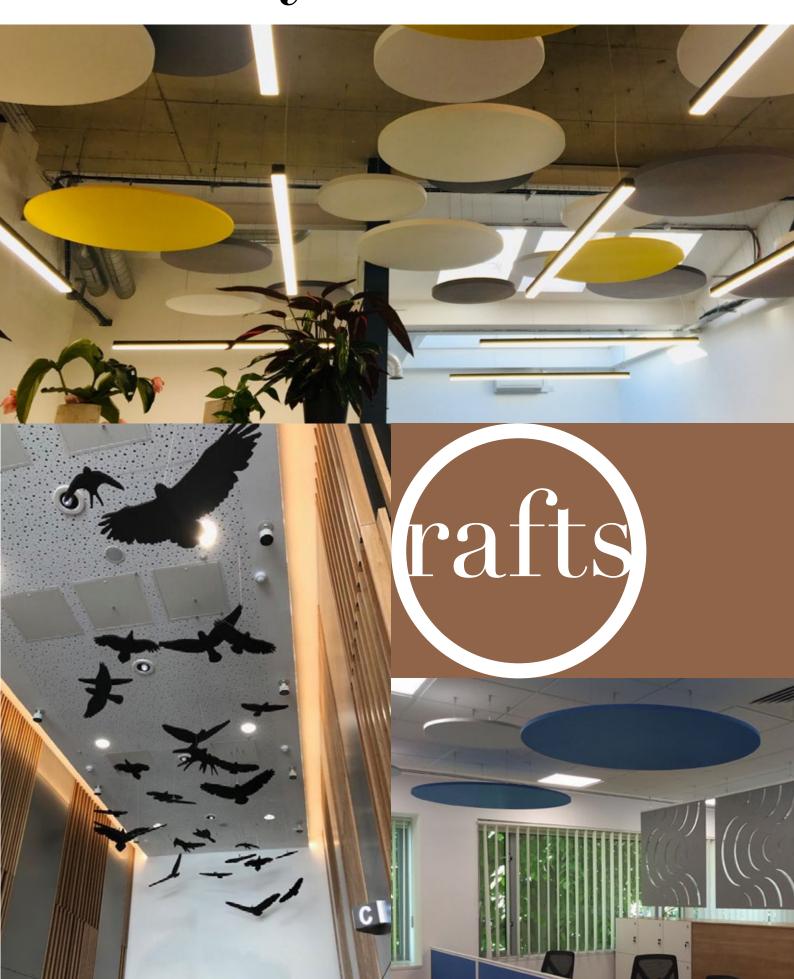

### **Freestyle**

- 3 Baffles
- 4 Rafts
- 5 Timba
- 6 Wall
- **7** Printed
- 8 Rok
- 9 Freestyle Grille
- 10 Kriss Kross Krest

Kork

- **11** Grid
- 12 Freestyle Skreen
- 13 Woodland Urban Coral
- 14 Bespoke
- **15** Harmony
- 17 Colours

### **TYPICAL APPLICATIONS**

Wall coverings Ceiling rafts Ceiling baffles Screens and dividers

- Composition: 100% Polyester
- Low VOC
- Colour Fastness Properties
  Colorfastness to Light, AATCC16(3), Class 4.5
- ISO 14006 Certified Manufacturing Facility
- Certified 100% Recyclable
- Recycled Content: Up to 70% (min. 50%) post consumer recycled content