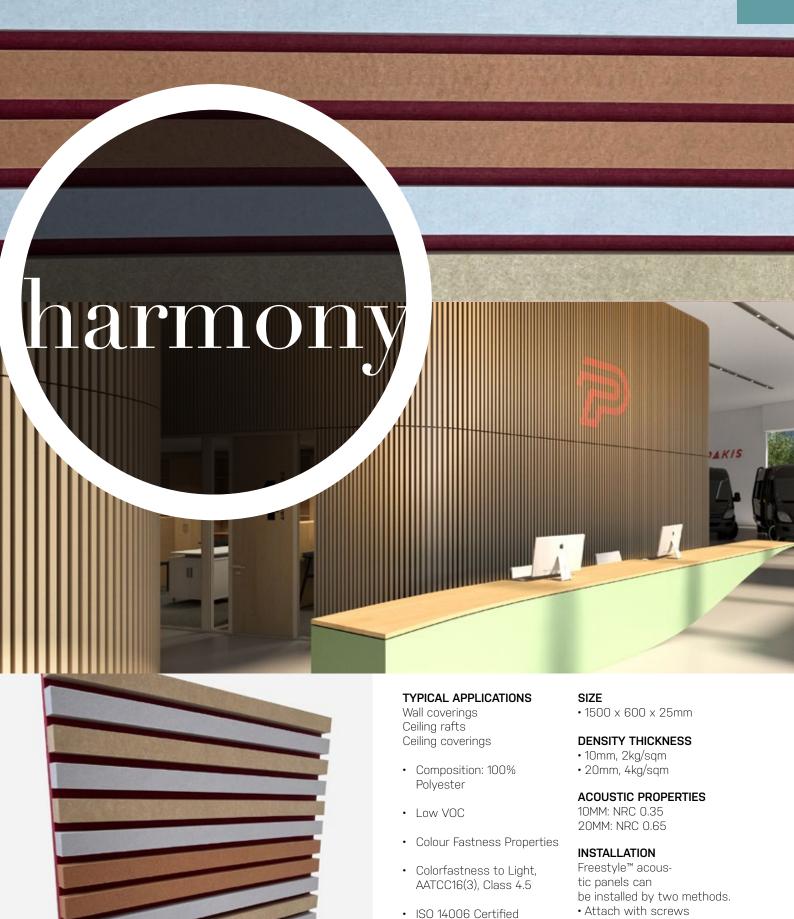

## SCOVER THE TYLISH, VERSATILE ND AESTHETIC Soundtect's Harmony Freestyle™ Panels range are architecturally inspired and can be used to create stunning, utterly modern wall and ceiling applications offering bespoke arrangements incorporating the Freestyle standard and Timba wood effect range of colours. Bespoke designs available on request