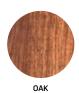

IC PROPERTIES**

10MM: NRC 0.35 20MM: NRC 0.65

### INSTALLATION

- Suspend from ceilingMaximum height 2400
- Maximim width 1200
- · Can be supplied in any width and height within 2400 x 1200



harmony

## SCOVER THE TYLISH, VERSATILE ND AESTHETIC Soundtect's Harmony Freestyle™ Panels range are architecturally inspired and can be used to create stunning, utterly modern wall and ceiling applications offering bespoke arrangements incorporating the Freestyle standard and Timba wood effect range of colours. Bespoke designs available on request



to ceiling

harmony Soundtect

• Wall mounted; use a contact adhesive.

Manufacturing Facility

• Certified 100% Recyclable

 Recycled Content: Up to 70% (min. 50%) post consumer recycled contentFire RATING
 EN13501, Bs1d0

### colours

timba













### freestyle colour range