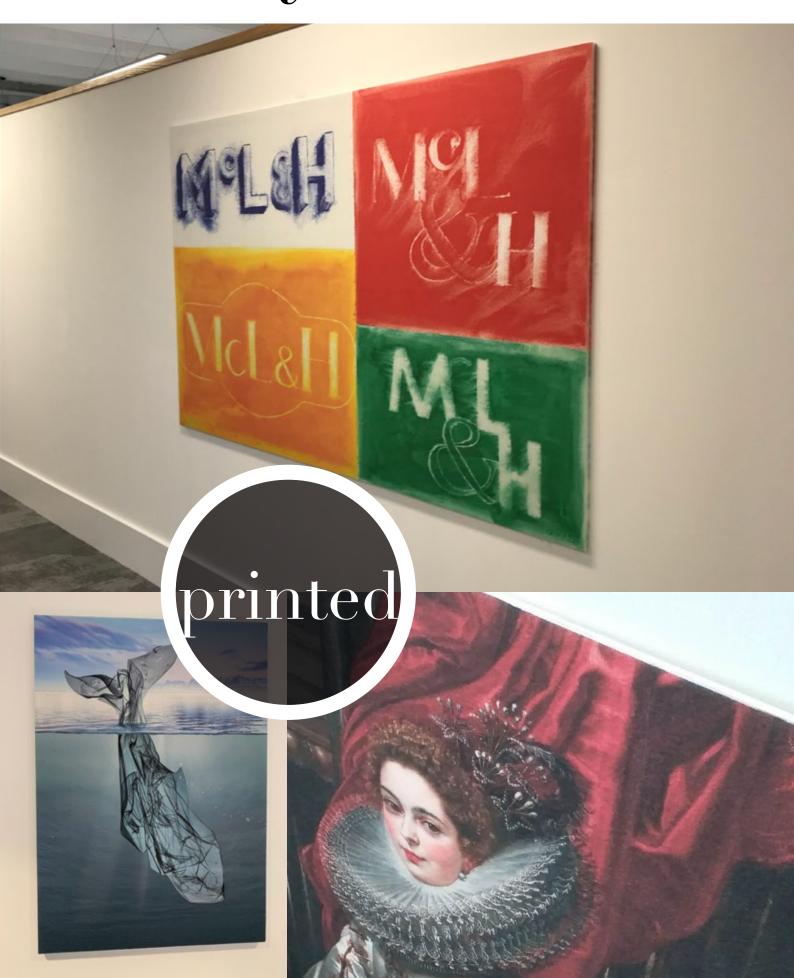

### **Freestyle**

- 3 Baffles
- 4 Rafts
- 5 Timba
- 6 Wall
- **7** Printed
- 8 Rok
- 9 Freestyle Grille
- 10 Kriss Kross Krest

Kork

- **11** Grid
- 12 Freestyle Skreen
- 13 Woodland Urban Coral
- 14 Bespoke
- **15** Harmony
- 17 Colours