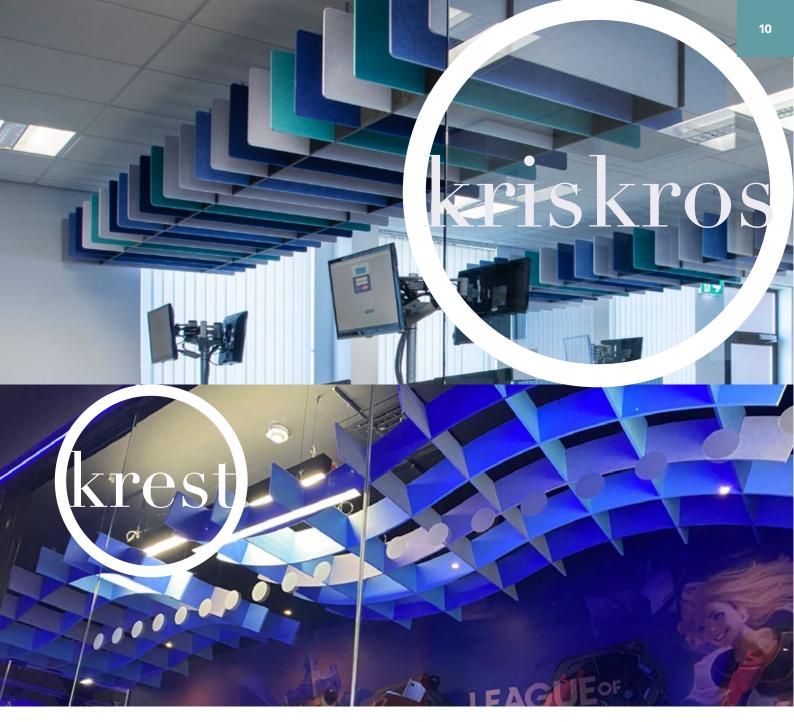

### **Freestyle**

- 3 Baffles
- 4 Rafts
- 5 Timba
- 6 Wall
- **7** Printed
- 8 Rok
- 9 Freestyle Grille
- 10 Kriss Kross Krest

Kork

- **11** Grid
- 12 Freestyle Skreen
- 13 Woodland Urban Coral
- 14 Bespoke
- **15** Harmony
- 17 Colours