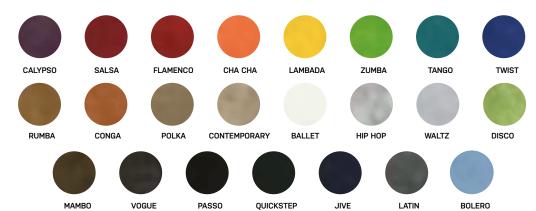

MM: NRC 0.65

### INSTALLATION

- Suspend from ceilingMaximum height 2400
- Maximim width 1200
- · Can be supplied in any width and height within 2400 x 1200



harmony

## SCOVER THE TYLISH, VERSATILE ND AESTHETIC Soundtect's Harmony Freestyle™ Panels range are architecturally inspired and can be used to create stunning, utterly modern wall and ceiling applications offering bespoke arrangements incorporating the Freestyle standard and Timba wood effect range of colours. Bespoke designs available on request



to ceiling

harmony Soundtect

• Wall mounted; use a contact adhesive.

Manufacturing Facility

• Certified 100% Recyclable

 Recycled Content: Up to 70% (min. 50%) post consumer recycled contentFire RATING
 EN13501, Bs1d0

### colours

timba













### freestyle colour range