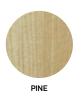

STIC PROPERTIES**

10MM: NRC 0.35 20MM: NRC 0.65

### INSTALLATION

- Suspend from ceilingMaximum height 2400
- Maximim width 1200
- · Can be supplied in any width and height within 2400 x 1200



harmony

## SCOVER THE TYLISH, VERSATILE ND AESTHETIC Soundtect's Harmony Freestyle™ Panels range are architecturally inspired and can be used to create stunning, utterly modern wall and ceiling applications offering bespoke arrangements incorporating the Freestyle standard and Timba wood effect range of colours. Bespoke designs available on request



to ceiling

harmony Soundtect

• Wall mounted; use a contact adhesive.

Manufacturing Facility

• Certified 100% Recyclable

 Recycled Content: Up to 70% (min. 50%) post consumer recycled contentFire RATING
 EN13501, Bs1d0

### colours

timba













### freestyle colour range