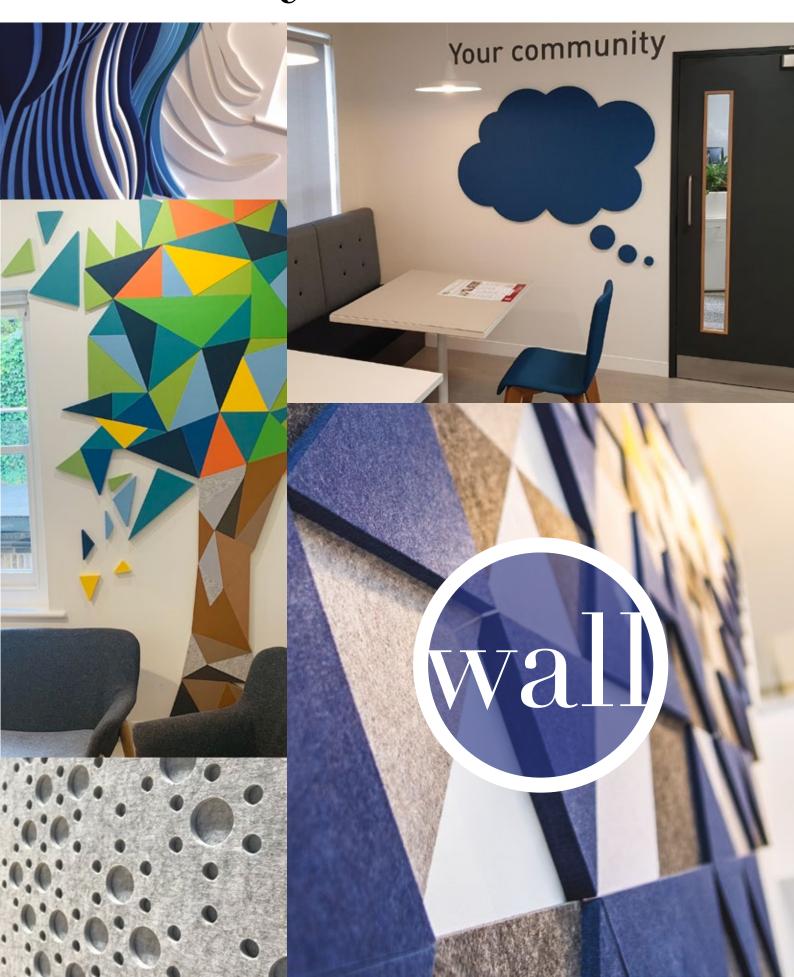

### **Freestyle**

- 3 Baffles
- 4 Rafts
- 5 Timba
- 6 Wall
- **7** Printed
- 8 Rok
- 9 Freestyle Grille
- 10 Kriss Kross Krest

Kork

- **11** Grid
- 12 Freestyle Skreen
- 13 Woodland Urban Coral
- 14 Bespoke
- **15** Harmony
- 17 Colours

### THE NATURAL CHOICE FOR BEASPOKE DESIGNS THAT CHALLENGE THE STATUS QUO

Freestyle is a semi rigid acoustic felt sheet collection which can be used in a variety of ways to create a contemporary exciting range of commercial applications, which ensure effective acoustic management, whatever the space.