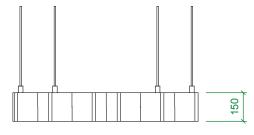

## FREESTYLE INSTALLATION GUIDE - KORK 2400

FREESTYLE 2400x900 TOP VIEW Always wears clean protective gloves when installing this product to ensure the panels are kept clean.

- Lay the larger fins out with the cuts side facing up on a clear dry surface.
- One by one slot the shorter fins and ensure they are fully slotted into place
- Turn the raft over and again ensure all fins are slotted in
- place and the raft is securely fitted together.
- Mark your ceiling points against the raft of where you want it to go.
- Using the screw eyes provided, hard screw into place on the larger slats
- Using a suitable fixing for the ceiling you are suspending from, fix the suspension cable to the ceiling where you've marked.
- Lift the raft into place to meet the cables. Using the snap hook attached the cable to the screw eyes you've already fixed to the raft.
- Adjust cables to the required height and trim excess wire to suit.