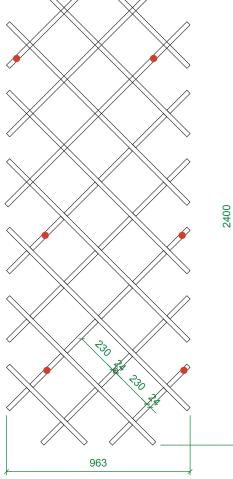

## FREESTYLE INSTALLATION GUIDE - KORK 2400

FREESTYLE 2400x900 TOP VIEW Always wears clean protective gloves when installing this product to ensure the panels are kept clean.

- Lay the larger fins out with the cuts side facing up on a clear dry surface.
- One by one slot the shorter fins and ensure they are fully slotted into place
- Turn the raft over and again ensure all fins are slotted in
- place and the raft is securely fitted together.
- Mark your ceiling points against the raft of where you want it to go.
- Using the screw eyes provided, hard screw into place on the larger slats
- Using a suitable fixing for the ceiling you are suspending from, fix the suspension cable to the ceiling where you've marked.
- Lift the raft into place to meet the cables. Using the snap hook attached the cable to the screw eyes you've already fixed to the raft.
- Adjust cables to the required height and trim excess wire to suit.