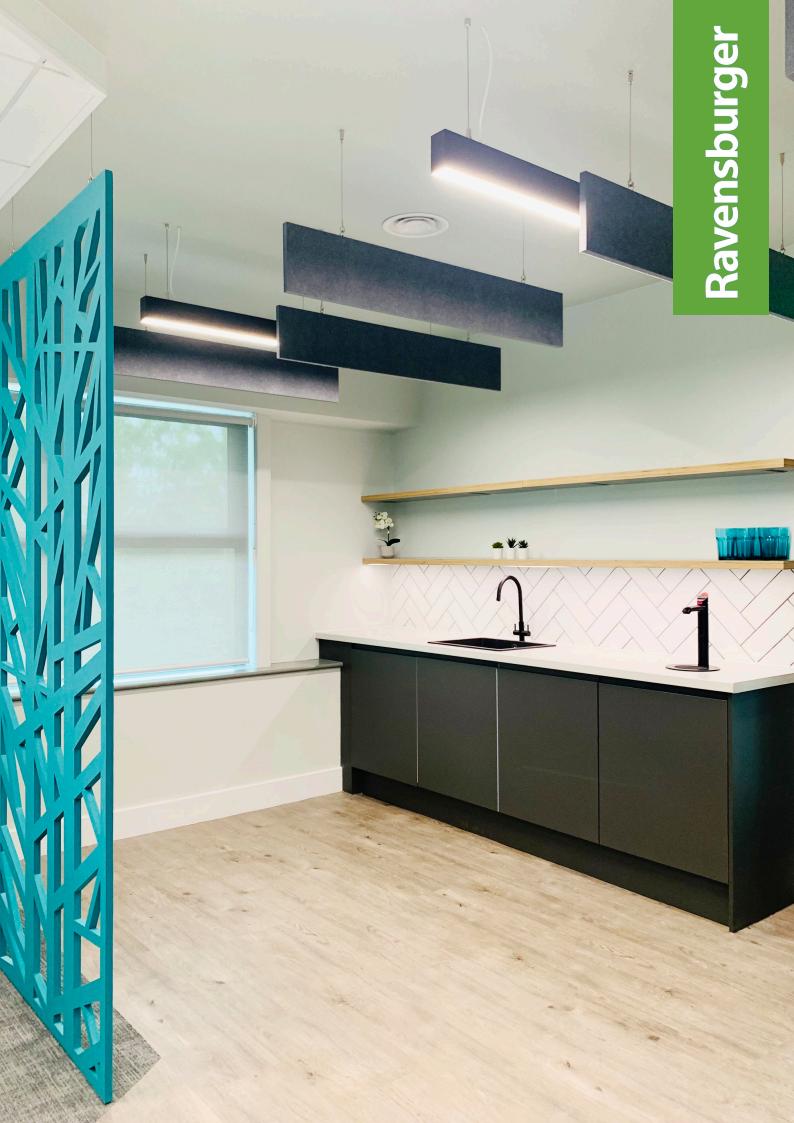

## Over 12 weeks RSR were tasked with the interior design, full M&E design all completed in-house

The refurbishment included reception and office space, chill out zones, kitchen areas and toilets. The boardroom and customer facing was the main focus of the design creating a bespoke boardroom table and display units

### Scope of works

Design, Supply and Installation of the following:

Partitions and ceilings

Bespoke design and finishing of unique lighting and power

Tea Point and fully fitted kitchen

WC and shower room Installation