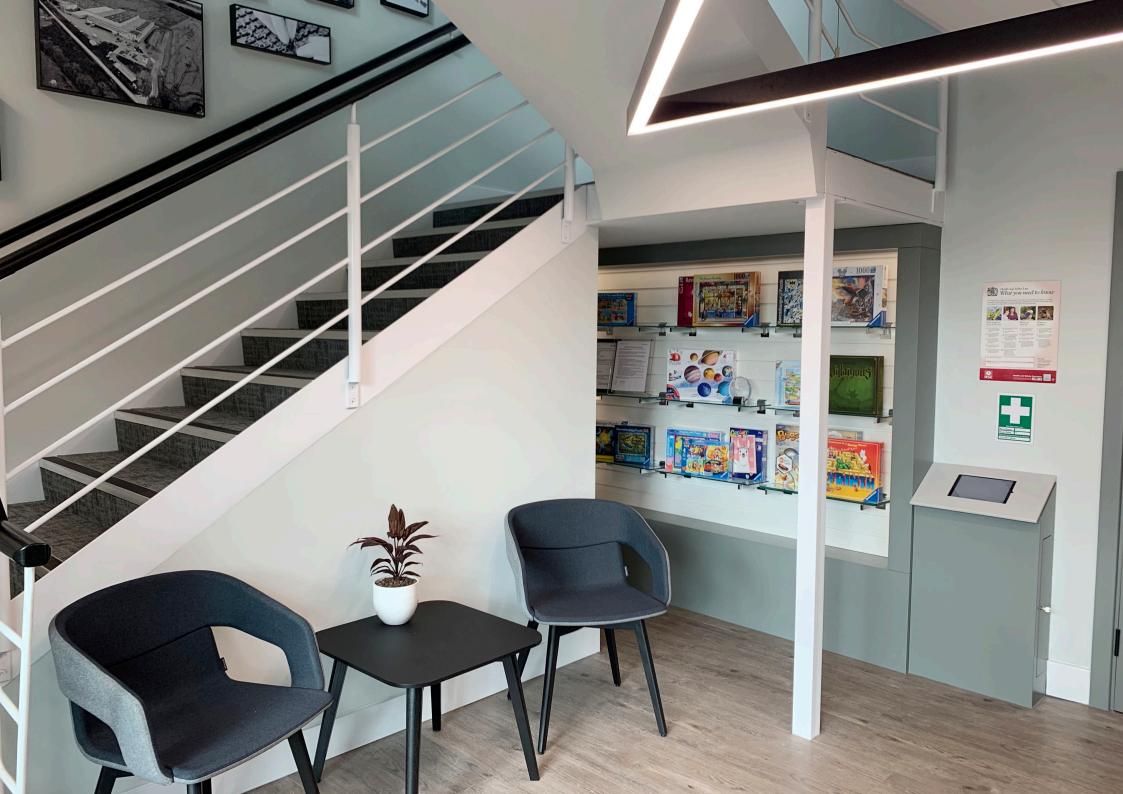

## Over 12 weeks RSR were tasked with the interior design, full M&E design all completed in-house

The refurbishment included reception and office space, chill out zones, kitchen areas and toilets. The boardroom and customer facing was the main focus of the design creating a bespoke boardroom table and display units

### Scope of works

Design, Supply and Installation of the following:

Partitions and ceilings

Bespoke design and finishing of unique lighting and power

Tea Point and fully fitted kitchen

WC and shower room Installation