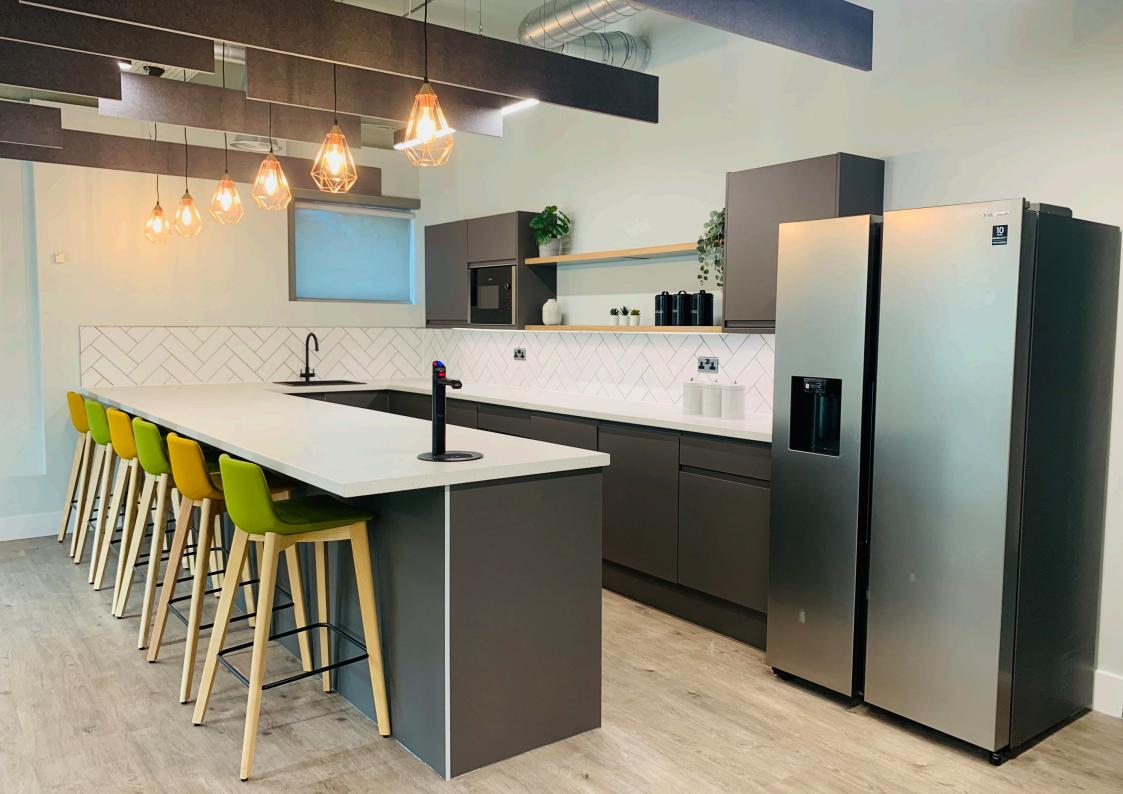

## Over 12 weeks RSR were tasked with the interior design, full M&E design all completed in-house

The refurbishment included reception and office space, chill out zones, kitchen areas and toilets. The boardroom and customer facing was the main focus of the design creating a bespoke boardroom table and display units

### Scope of works

Design, Supply and Installation of the following:

Partitions and ceilings

Bespoke design and finishing of unique lighting and power

Tea Point and fully fitted kitchen

WC and shower room Installation