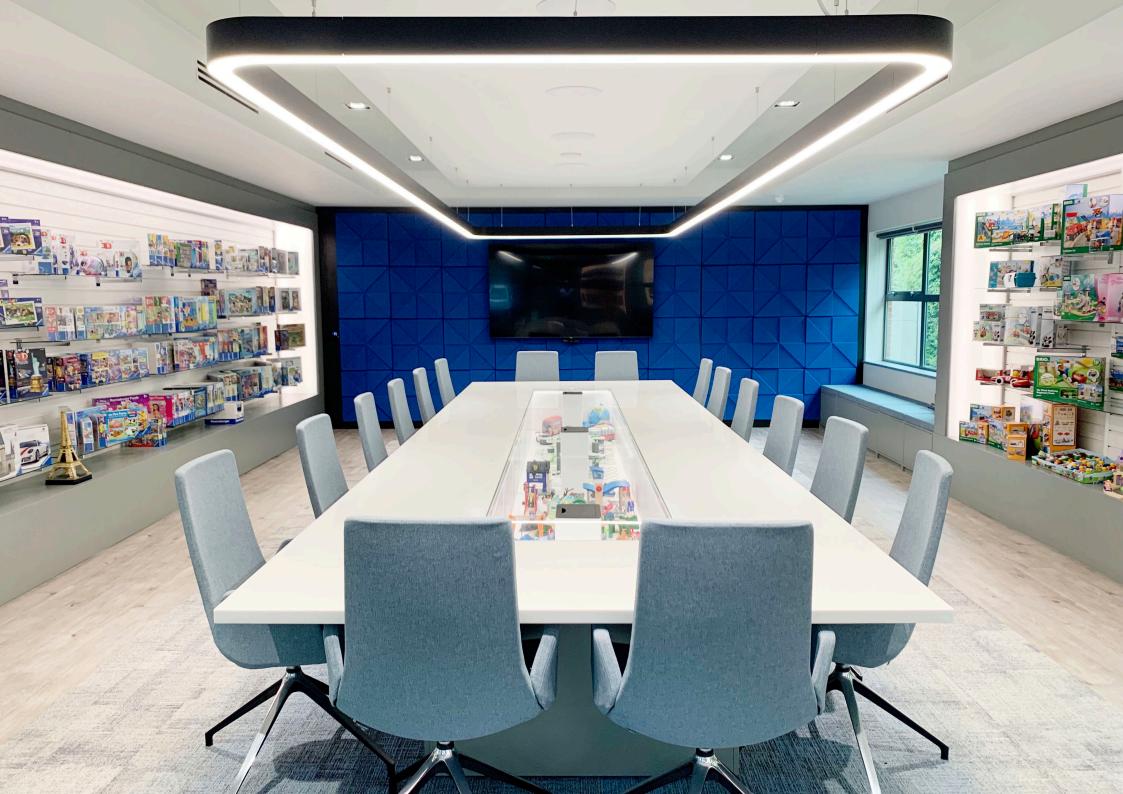

## Over 12 weeks RSR were tasked with the interior design, full M&E design all completed in-house

The refurbishment included reception and office space, chill out zones, kitchen areas and toilets. The boardroom and customer facing was the main focus of the design creating a bespoke boardroom table and display units

Furniture installation including bespoke boardroom table and display units

Full HVAC installation

Data cabling and comms room cabinets

Small power installation and new distribution boards

EV charging points