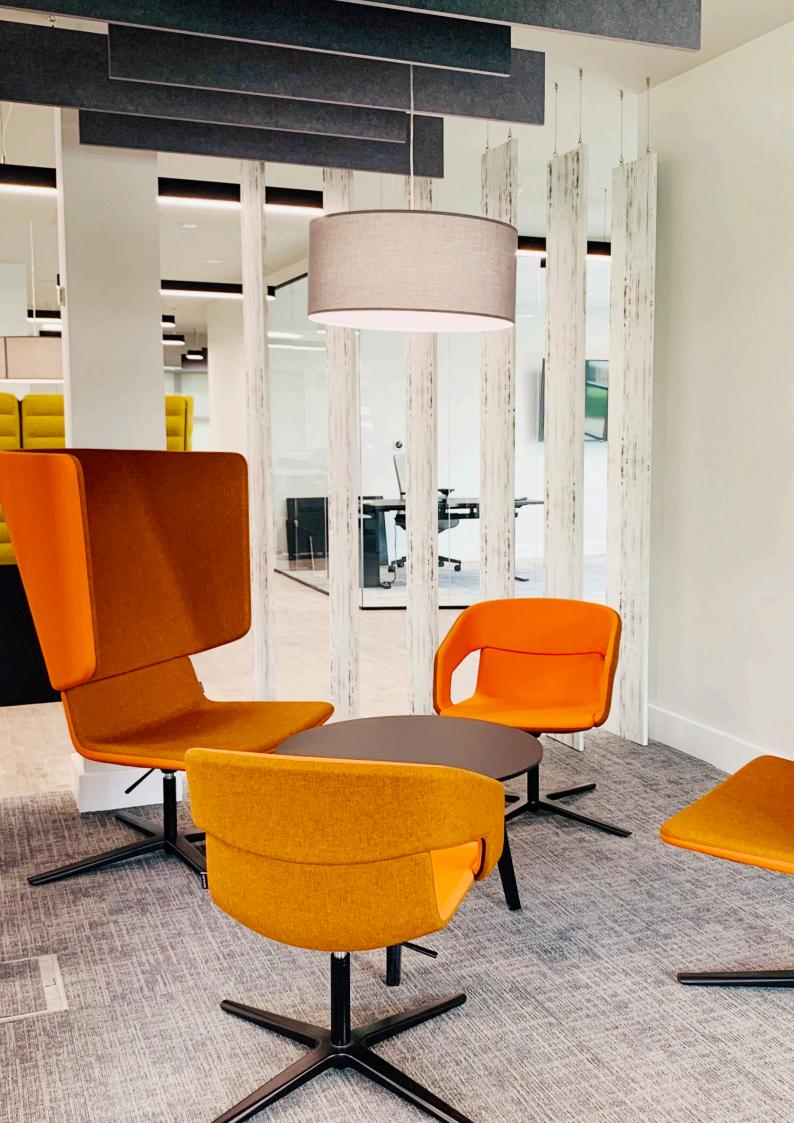

## Over 12 weeks RSR were tasked with the interior design, full M&E design all completed in-house

The refurbishment included reception and office space, chill out zones, kitchen areas and toilets. The boardroom and customer facing was the main focus of the design creating a bespoke boardroom table and display units

### Scope of works

Design, Supply and Installation of the following:

Partitions and ceilings

Bespoke design and finishing of unique lighting and power

Tea Point and fully fitted kitchen

WC and shower room Installation

Furniture installation including bespoke boardroom table and display units

Full HVAC installation

Data cabling and comms room cabinets

Small power installation and new distribution boards

EV charging points