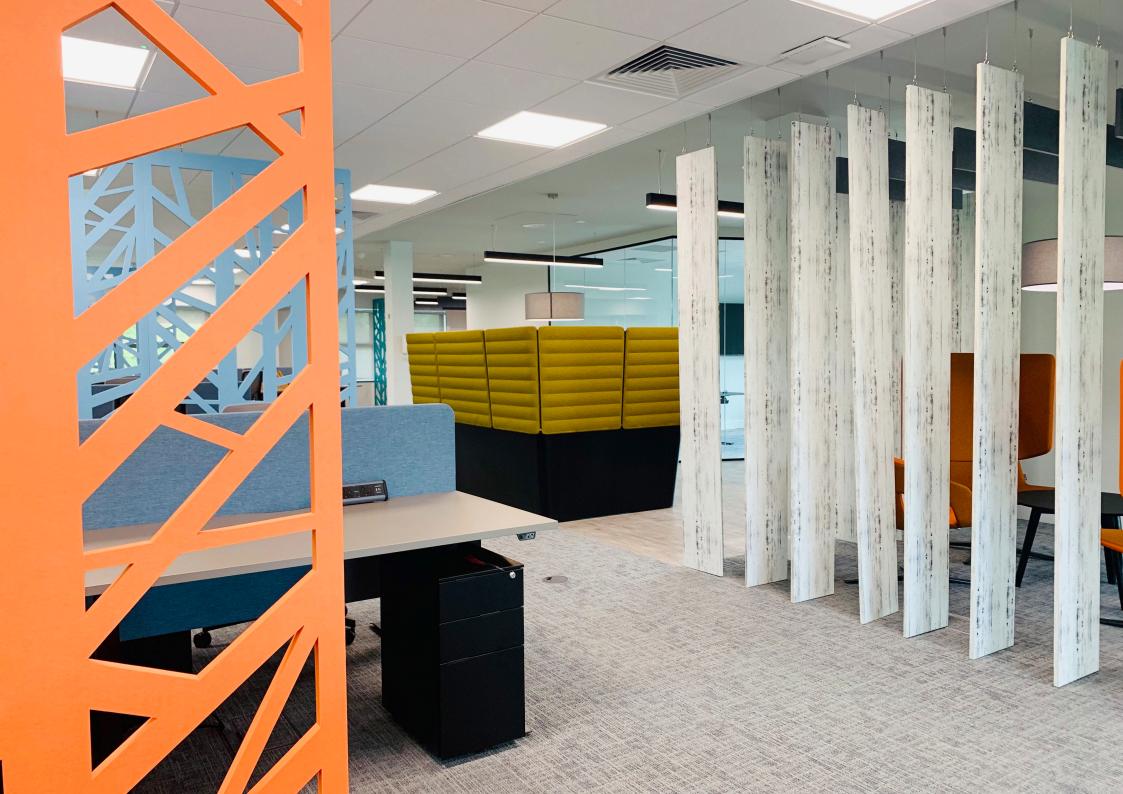

## Over 12 weeks RSR were tasked with the interior design, full M&E design all completed in-house

The refurbishment included reception and office space, chill out zones, kitchen areas and toilets. The boardroom and customer facing was the main focus of the design creating a bespoke boardroom table and display units

### Scope of works

Design, Supply and Installation of the following:

Partitions and ceilings

Bespoke design and finishing of unique lighting and power

Tea Point and fully fitted kitchen

WC and shower room Installation