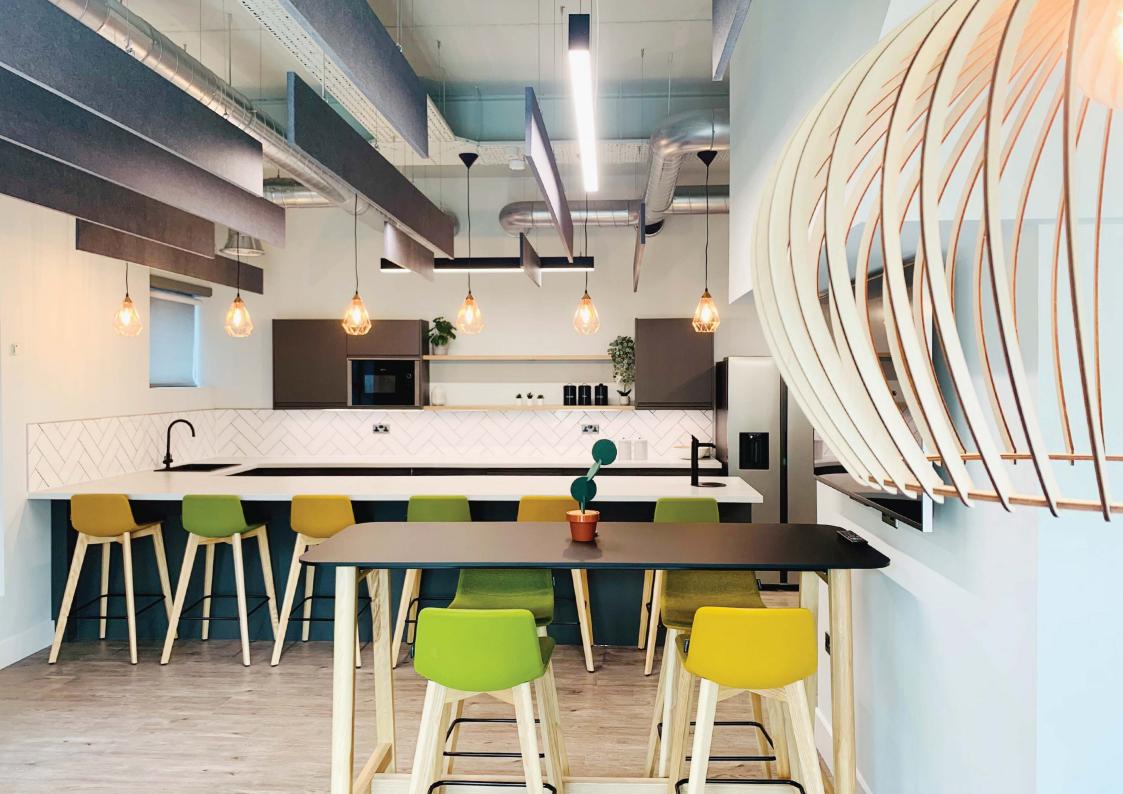

## Over 12 weeks RSR were tasked with the interior design, full M&E design all completed in-house

The refurbishment included reception and office space, chill out zones, kitchen areas and toilets. The boardroom and customer facing was the main focus of the design creating a bespoke boardroom table and display units

### Scope of works

Design, Supply and Installation of the following:

Partitions and ceilings

Bespoke design and finishing of unique lighting and power

Tea Point and fully fitted kitchen

WC and shower room Installation