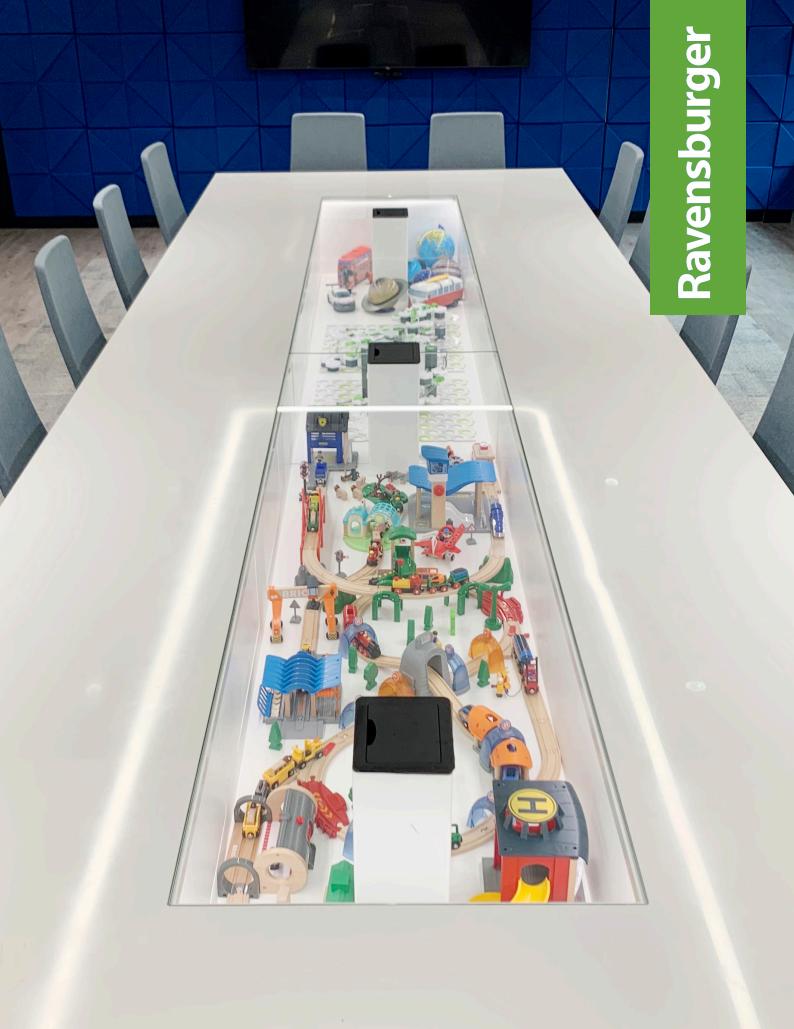

## Over 12 weeks RSR were tasked with the interior design, full M&E design all completed in-house

The refurbishment included reception and office space, chill out zones, kitchen areas and toilets. The boardroom and customer facing was the main focus of the design creating a bespoke boardroom table and display units

Furniture installation including bespoke boardroom table and display units

Full HVAC installation

Data cabling and comms room cabinets

Small power installation and new distribution boards

EV charging points