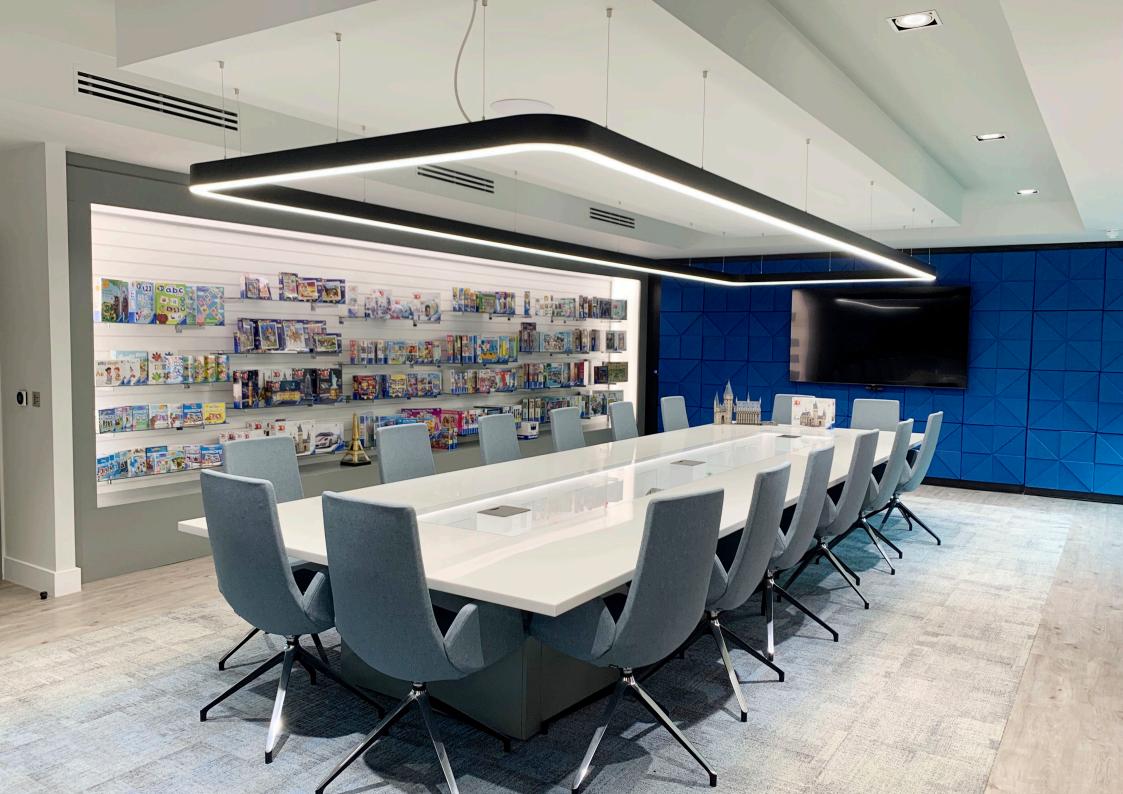

## Over 12 weeks RSR were tasked with the interior design, full M&E design all completed in-house

The refurbishment included reception and office space, chill out zones, kitchen areas and toilets. The boardroom and customer facing was the main focus of the design creating a bespoke boardroom table and display units

Furniture installation including bespoke boardroom table and display units

Full HVAC installation

Data cabling and comms room cabinets

Small power installation and new distribution boards

EV charging points