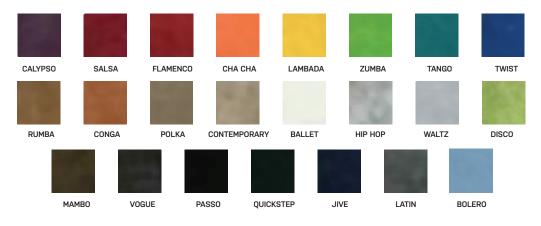

he status quo.

Developed by London-based Soundtect®, Freestyle™ panels are built to exacting quality and use all of Soundtect's pioneering acoustic know-how.

# Features & Benefi

- Elevated design potential
- Incredible versatility
- Available in a wide range of colours
- Create bespoke designs in specific corporate or design colours
- Suspend from the ceiling to create functional room or space dividers with sound control properties
- Excellent sound absorption

- Finely turned reverberation thanks to Soundtect's pioneering acoustic technology
- Environmentally friendly and recyclable, Freestyle™ Acoustic Panels are ideal for projects when there is an eco-concious consideration to be made
- Manufactured by Soundtect®
- · Independently certified

Soundtect®

# woodland

### Colour range



# **Product Specifications**

#### TYPICAL APPLICATIONS

Screens and dividers

- · Composition: 100% Polyester
- Low VOC
- · Colour Fastness Properties
  - · Colorfastness to Light, AATCC16(3), Class 4.5
- · ISO 14006 Certified Manufacturing Facility
- Certified 100% Recyclable
- Recycled Content: Up to 70% (min. 50%) post consumer recycled content

#### FIRE RATING

• EN13501, Bs1d0

#### SIZE

- 300 x 2440mm sets of 4 X 10 or 20mm
- 400 x 2440mm sets of 3 X 10 or 20mm
- 600 x 2440mm sets of 2 X 10 or 20mm

#### **DENSITY THICKNESS**

- 10mm, 2kg/sqm
- 20mm, 4kg/sqm

#### **ACOUSTIC PROPERTIES**

10MM: NRC 0.35 20MM: NRC 0.65

#### INSTALLATION

Freestyle $^{\text{\tiny{M}}}$  acoustic panels can be installed by two methods.

• Suspend from ceiling as screens using either suspension kit