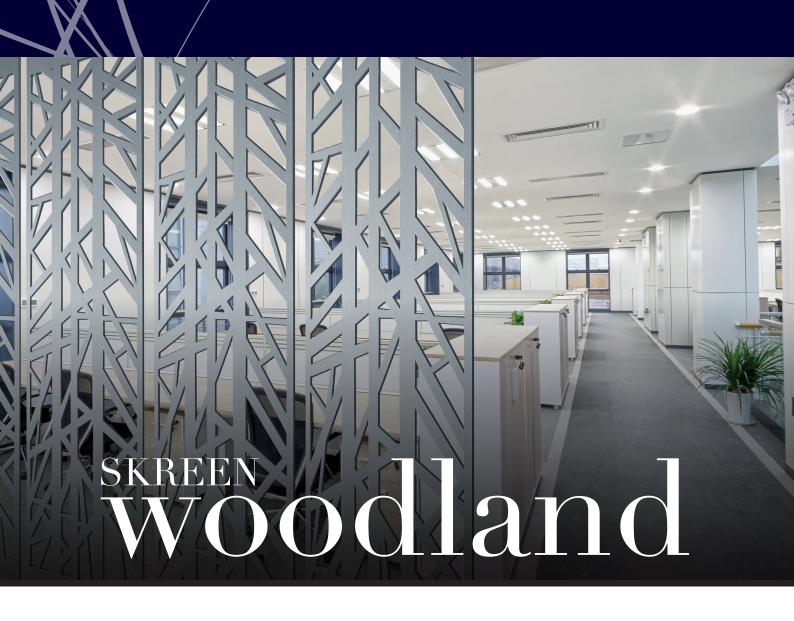

## Discover the stylish, versatile and aesthetic SKREEN

The SKREEN range of hanging screens is a collection of three stylish, lightweight and versatile designs manufactured from the ever popular sustainable Freestyle, and developed to create privacy and zone areas in open plan environments.

Soundtect's Woodland takes its inspiration from the natural World using gentle shapes to create a simple, yet effective divider, available in a selection of widths and colours. Water jet cut, these designs are part of the standard SKREEN range but Soundtect can supply bespoke patterns on request.

# woodland