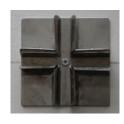

STEP 6

Once all the panels are in place. You have the option of adding in the corner brackets to hold the outer four corners in place.

BRACKET A

BRACKET B

BRACKET C