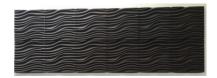

## 3D WAVE - FOREST - PRISM - CUBISM - TETRIS - TECHNICS

STEP 1

Plot your Soundtect installation on the wall. Work out your bracket spacing based on the number of panels in your design.

STEP 2

Find the centre of central BRACKET B and fix into place.