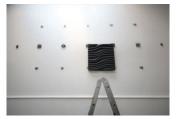

## 3D WAVE - FOREST - PRISM - CUBISM - TETRIS - TECHNICS

STEP 1

Plot your Soundtect installation on the wall. Work out your bracket spacing based on the number of panels in your design.

STEP 2

Find the centre of central BRACKET B and fix into place.

STEP 3

Fit all the A and B brackets. to the wall securely to cover the entire installation.

STEP 4

Simply slide the first panel onto the brackets

STEP 5

Continue with all the other panels to complete the installation.

STEP 6

Once all the panels are in place. You have the option of adding in the corner brackets to hold the outer four corners in place.

BRACKET A

BRACKET B

BRACKET C