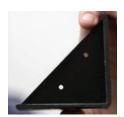

STEP 6

Once all the panels are in place. You have the option of adding in the corner brackets to hold the outer four corners in place.

BRACKET A

BRACKET B

BRACKET C