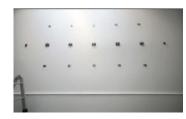

## 3D WAVE - FOREST - PRISM - CUBISM - TETRIS - TECHNICS

STEP 1

Plot your Soundtect installation on the wall. Work out your bracket spacing based on the number of panels in your design.

STEP 2

Find the centre of central BRACKET B and fix into place.

STEP 3

Fit all the A and B brackets. to the wall securely to cover the entire installation.

STEP 4

Simply slide the first panel onto the brackets

STEP 5

Continue with all the other panels to complete the installation.

STEP 6

Once all the panels are in place. You have the option of adding in the corner brackets to hold the outer four corners in place.

BRACKET A

BRACKET B

BRACKET C