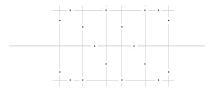

## 3D WAVE - FOREST - PRISM - CUBISM - TETRIS - TECHNICS

STEP 1

Plot your Soundtect installation on the wall. Work out your bracket spacing based on the number of panels in your design.

STEP 2

Find the centre of central BRACKET B and fix into place.

STEP 3

Fit all the A and B brackets. to the wall securely to cover the entire installation.

STEP 4

Simply slide the first panel onto the brackets

STEP 5

Continue with all the other panels to complete the installation.

STEP 6

Once all the panels are in place. You have the option of adding in the corner brackets to hold the outer four corners in place.

BRACKET A

BRACKET B

BRACKET C