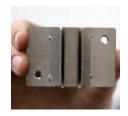

STEP 6

Once all the panels are in place. You have the option of adding in the corner brackets to hold the outer four corners in place.

BRACKET A

BRACKET B

BRACKET C