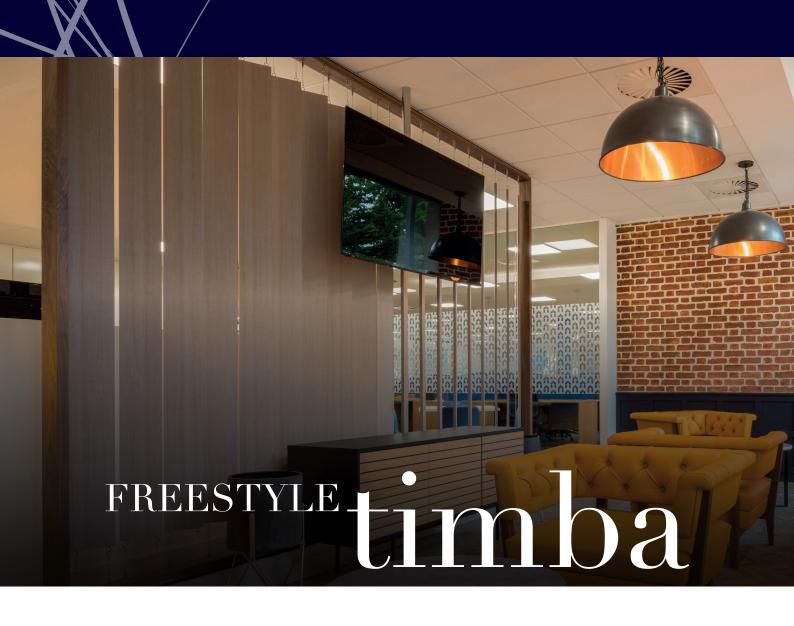

# Discover the stylish, versatile and aesthetic freestyle

Soundtect's Timba wood effect Freestyle™ Panels range are achitecturally inspired and can be used to create stunning, utterly modern wall and ceiling designs in a range of wood effects and finishes.

The contemporary design is suited to a range of commercial applications and ensures effective acoustic management whatever the space.

With up to 70% recycled content and finely tuned reverberation and sound control, Freestyle™ is the natural choice for bespoke designs that challenge the status quo.

Developed by London-based Soundtect®, Freestyle™ panels are built to exacting quality and use all of Soundtect's pioneering acoustic know-how.

## Elevated design potential

- · Incredible versatility
- Available in a wide range of colours
- Create bespoke designs in specific corporate or design colours
- Suspend from the ceiling to create functional room or space dividers with sound control properties
- Excellent sound absorption