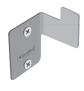

SINGLE "L" BRACKET For fixing single panels

DOUBLE "L" BRACKET For fixing two Soundtect panels side by side

STEP 3 Gently slide panel onto "L" bracket and slightly pull panel downward to 'lock' panel on bracket