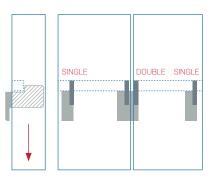

## MULTIPLE PANEL INSTALLATION

STEP 1

Plot your Soundtect installation on the wall. Work out your bracket spacing based on the number of panels in your design.

**STEP 2** Fix brackets into place

STEP 2 Fix brackets into place. Use the double "L" bracket where two panels are next to each other.

SINGLE "L" BRACKET For fixing single panels

DOUBLE "L" BRACKET For fixing two Soundtect panels side by side

STEP 3 Gently slide panel onto "L" bracket and slightly pull panel downward to 'lock' panel on bracket