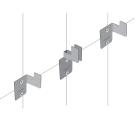

SINGLE "L" BRACKET For fixing single panels

DOUBLE "L" BRACKET For fixing two Soundtect panels side by side

STEP 3 Gently slide panel onto "L" bracket and slightly pull panel downward to 'lock' panel on bracket

STEP 3 Gently slide panel onto "L" bracket and slightly pull panel downward to 'lock' panel on bracket

Soundtect

Soundtect Ltd. First Floor. 3, Albemarle Way, London, EC1V 4JB | Tel: 0845 548 0518 enquiries@soundtect.com I www.soundtect.com