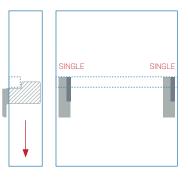

## STEP 1

## MULTIPLE PANEL INSTALLATION

STEP 1

Plot your Soundtect installation on the wall. Work out your bracket spacing based on the number of panels in your design.

**STEP 2** Fix brackets into place

STEP 2 Fix brackets into place. Use the double "L" bracket where two panels are next to each other.