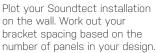

## STEP 1

## MULTIPLE PANEL INSTALLATION

STEP 1

Plot your Soundtect installation on the wall. Work out your bracket spacing based on the number of panels in your design.

**STEP 2** Fix brackets into place

STEP 2 Fix brackets into place. Use the double "L" bracket where two panels are next to each other.