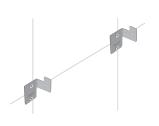

SINGLE "L" BRACKET For fixing single panels

DOUBLE "L" BRACKET For fixing two Soundtect panels side by side

STEP 3 Gently slide panel onto "L" bracket and slightly pull panel downward to 'lock' panel on bracket