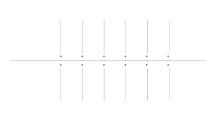

## MULTIPLE PANEL INSTALLATION

STEP 1

Plot your Soundtect installation on the wall. Work out your bracket spacing based on the number of panels in your design.

**STEP 2** Fix brackets into place

STEP 2 Fix brackets into place. Use the double "L" bracket where two panels are next to each other.

SINGLE "L" BRACKET For fixing single panels

DOUBLE "L" BRACKET For fixing two Soundtect panels side by side

STEP 3 Gently slide panel onto "L" bracket and slightly pull panel downward to 'lock' panel on bracket