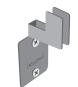

SINGLE "L" BRACKET For fixing single panels

DOUBLE "L" BRACKET For fixing two Soundtect panels side by side

STEP 3 Gently slide panel onto "L" bracket and slightly pull panel downward to 'lock' panel on bracket