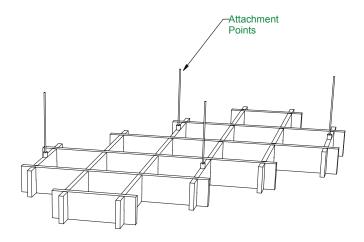

## FREESTYLE INSTALLATION GUIDE - KORK 1800 SLIM

Attachment Points

TOP VIEW

Always wears clean protective gloves when installing this product to ensure the panels are kept clean.

- Lay the larger fins out with the cuts side facing up on a clear dry surface.
- One by one slot the shorter fins and ensure they are fully slotted into place • Turn the raft over and again ensure all fins are slotted in
- place and the raft is securely fitted together.
- Mark your ceiling points against the raft of where you want it to go.
- Using the screw eyes provided, hard screw into place on the larger slats
  Using a suitable fixing for the ceiling you are suspending from, fix
- the suspension cable to the ceiling where you've marked.Lift the raft into place to meet the cables. Using the snap hook attached
- the cable to the screw eyes you've already fixed to the raft.
- Adjust cables to the required height and trim excess wire to suit.