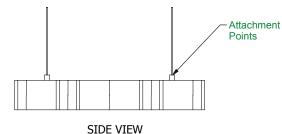

## FREESTYLE INSTALLATION GUIDE - KORK 1800 SLIM

Attachment Points

TOP VIEW

Always wears clean protective gloves when installing this product to ensure the panels are kept clean.

- Lay the larger fins out with the cuts side facing up on a clear dry surface.
- One by one slot the shorter fins and ensure they are fully slotted into place • Turn the raft over and again ensure all fins are slotted in
- place and the raft is securely fitted together.
- Mark your ceiling points against the raft of where you want it to go.
- Using the screw eyes provided, hard screw into place on the larger slats
  Using a suitable fixing for the ceiling you are suspending from, fix
- the suspension cable to the ceiling where you've marked.Lift the raft into place to meet the cables. Using the snap hook attached
- the cable to the screw eyes you've already fixed to the raft.
- Adjust cables to the required height and trim excess wire to suit.