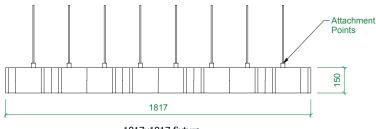

## FREESTYLE

INSTALLATION GUIDE - KORK

1817x1817 fixture SIDE VIEW

TOP VIEW

Always wears clean protective gloves when installing this product to ensure the panels are kept clean.

- Lay the larger fins out with the cuts side facing up on a clear dry surface.
- One by one slot the shorter fins and ensure they are fully slotted into place
- Turn the raft over and again ensure all fins are slotted in place and the raft is securely fitted together.
- Mark your ceiling points against the raft of where you want it to go.
- Using the screw eyes provided, hard screw into place on the larger slats
- Using a suitable fixing for the ceiling you are suspending from, fix the suspension cable to the ceiling where you've marked.
- Lift the raft into place to meet the cables.
  Using the snap hook attached the cable to the screw eyes you've already fixed to the raft.
- Adjust cables to the required height and trim excess wire to suit.