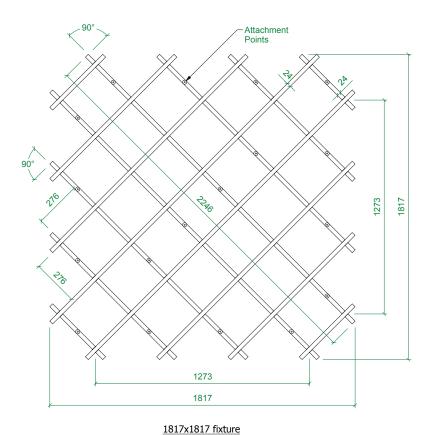

## FREESTYLE

INSTALLATION GUIDE - KORK

1817x1817 fixture SIDE VIEW

TOP VIEW

Always wears clean protective gloves when installing this product to ensure the panels are kept clean.

- Lay the larger fins out with the cuts side facing up on a clear dry surface.
- One by one slot the shorter fins and ensure they are fully slotted into place
- Turn the raft over and again ensure all fins are slotted in place and the raft is securely fitted together.
- Mark your ceiling points against the raft of where you want it to go.
- Using the screw eyes provided, hard screw into place on the larger slats
- Using a suitable fixing for the ceiling you are suspending from, fix the suspension cable to the ceiling where you've marked.
- Lift the raft into place to meet the cables.
  Using the snap hook attached the cable to the screw eyes you've already fixed to the raft.
- Adjust cables to the required height and trim excess wire to suit.