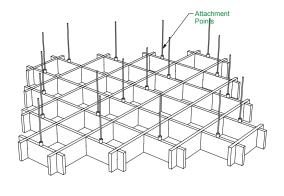

product to ensure the panels are kept clean.

- Lay the larger fins out with the cuts side facing up on a clear dry surface.
- One by one slot the shorter fins and ensure they are fully slotted into place
- Turn the raft over and again ensure all fins are slotted in place and the raft is securely fitted together.
- Mark your ceiling points against the raft of where you want it to go.
- Using the screw eyes provided, hard screw into place on the larger slats
- Using a suitable fixing for the ceiling you are suspending from, fix the suspension cable to the ceiling where you've marked.
- Lift the raft into place to meet the cables.
  Using the snap hook attached the cable to the screw eyes you've already fixed to the raft.
- Adjust cables to the required height and trim excess wire to suit.



1817x1817 fixture ISO VIEW