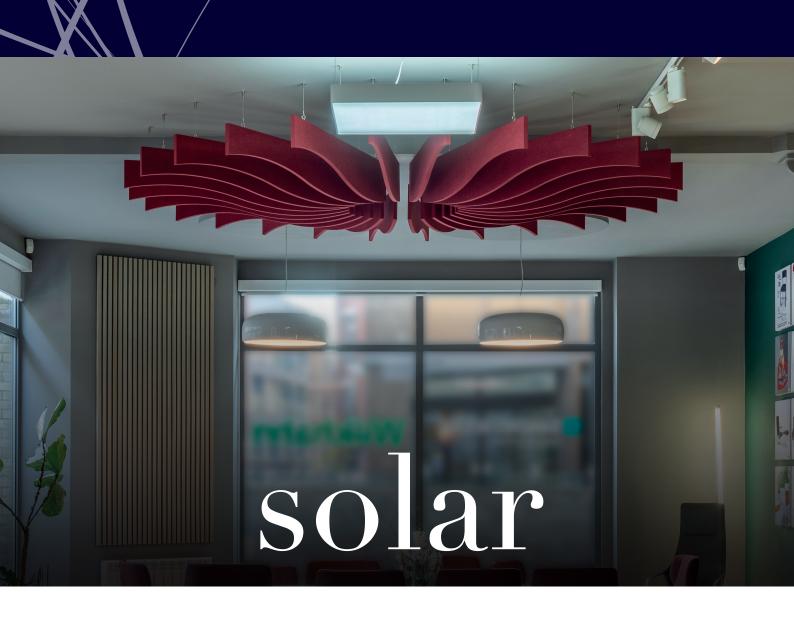

## Discover the stylish, versatile and aesthetic freestyle

The Soundtect Solar Raft is another product inspired by nature which offers super acoustic control as a stunning ceiling design.

The contemporary design which consists of 26 individual baffles per set, is suited to a range of commercial applications and ensures effective acoustic management whatever the space. Each panel is standard

 $1200 \times 300$  giving an overall coverage of 2600 - 3000mm2.

With up to 70% recycled content and finely tuned reverberation and sound control, Freestyle™ is the natural choice for acoustic designs that challenge the status quo.

### SIZE

 Set of 26 Wavy 1200 x 300 x 20mm baffles installed to create a 3m 2 ceiling raft