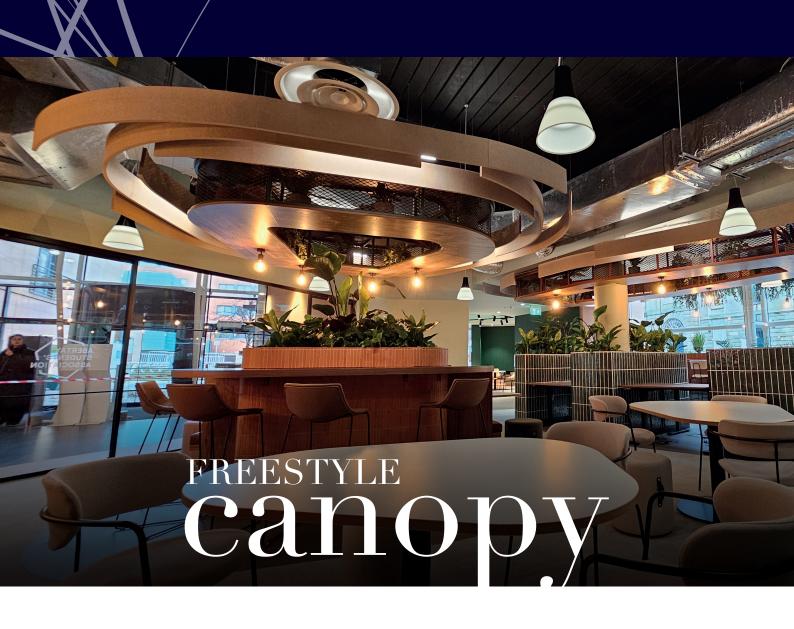

# Discover the stylish, versatile and aesthetic freestyle

Introducing Canopy by Soundtect® – a striking addition to the Freestyle™ range. These suspended ceiling baffles offer customizable depth and length, allowing for dynamic, sculptural ceiling designs that combine style with high-performance acoustic control.

Perfect for commercial spaces, Canopy enhances sound clarity while adding visual impact. Lightweight and easy to install, it comes in a variety of bold colours and finishes to suit any design vision.

Made with up to 70% recycled content and backed by Soundtect's acoustic expertise, Canopy is a sustainable, design-forward solution for modern architectural environments.

## · Elevated design potential

- Incredible versatility
- Available in a wide range of colours
- Create bespoke designs in specific corporate or design colours
- Suspend from the ceiling to create functional rooms with sound control properties
- Excellent sound absorption