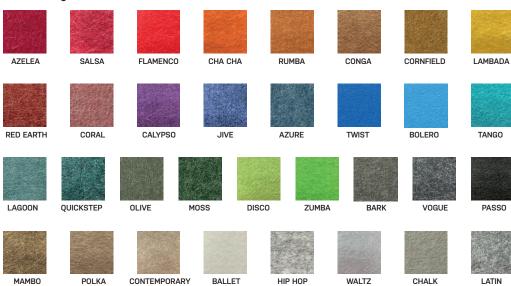

any design vision.

Made with up to 70% recycled content and backed by Soundtect's acoustic expertise, Canopy is a sustainable, design-forward solution for modern architectural environments.

## · Elevated design potential

- Incredible versatility
- Available in a wide range of colours
- Create bespoke designs in specific corporate or design colours
- Suspend from the ceiling to create functional rooms with sound control properties
- Excellent sound absorption

- Finely turned reverberation thanks to Soundtect's pioneering acoustic technology
- Environmentally friendly and recyclable, Freestyle™ Acoustic Panels are ideal for projects when there is an eco-concious consideration to be made
- Manufactured by Soundtect®
- · Independently certified

Soundtect®

# freestyle

#### Colour range



# **Product Specifications**

# TYPICAL APPLICATIONS

Ceiling baffles

- · Composition: 100% Polyester
- Low VOC
- · Colour Fastness Properties
  - Colorfastness to Light, AATCC16(3), Class 4.5
- ISO 14006 Certified Manufacturing Facility
- Certified 100% Recyclable
- Recycled Content: Up to 70% (min. 50%) post consumer recycled content

#### FIRE RATING

• EN13501, Bs1d0

#### SIZE

- · 20mm thickness.
- · Available any length and depth

# **DENSITY THICKNESS**

- 10mm, 2kg/sqm
- · 20mm, 4kg/sqm

### **ACOUSTIC PROPERTIES**

10MM: NRC 0.35 20MM: NRC 0.65

# INSTALLATION

Freestyle  $^{\!\scriptscriptstyle{\mathsf{M}}}$  acoustic panels can be installed by two methods.

- Suspend from ceiling as baffles, rafts, or screens
- Wall mounted Freestyle<sup>™</sup> coverings, use an adhesive.