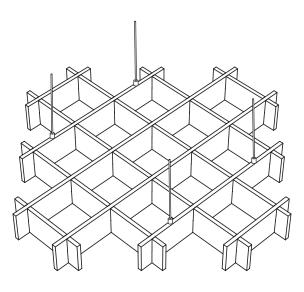

ept clean.

- Lay the larger fins out with the cuts side facing up on a clear dry surface.
- One by one slot the shorter fins and ensure they are fully slotted into place
- Turn the raft over and again ensure all fins are slotted in place and the raft is securely fitted together.
- · Mark your ceiling points against the raft of where you want it to go.
- Using the screw eyes provided, hard screw into place on the larger slats
- Using a suitable fixing for the ceiling you are suspending from, fix the suspension cable to the ceiling where you've marked.
- Lift the raft into place to meet the cables. Using the snap hook attached the cable to the screw eyes you've already fixed to the raft.
- · Adjust cables to the required height and trim excess wire to suit.



FREESTYLE 1200x1200 TOP VIEW



FREESTYLE 1200x1200 ISO VIEW