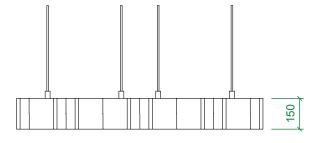

## FRESTYLE INSTALLATION GUIDE - KORK 1200

FREESTYLE 1200x1200 SIDE VIEW

Always wears clean protective gloves when installing this product to ensure the panels are kept clean.

- Lay the larger fins out with the cuts side facing up on a clear dry surface.
- One by one slot the shorter fins and ensure they are fully slotted into place
- Turn the raft over and again ensure all fins are slotted in place and the raft is securely fitted together.
- · Mark your ceiling points against the raft of where you want it to go.
- Using the screw eyes provided, hard screw into place on the larger slats
- Using a suitable fixing for the ceiling you are suspending from, fix the suspension cable to the ceiling where you've marked.
- Lift the raft into place to meet the cables. Using the snap hook attached the cable to the screw eyes you've already fixed to the raft.
- · Adjust cables to the required height and trim excess wire to suit.