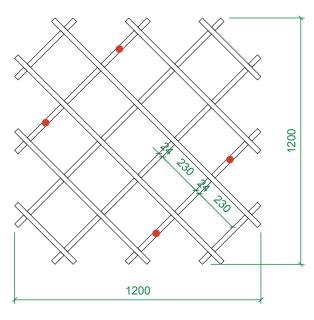

oduct to ensure the panels are kept clean.

- Lay the larger fins out with the cuts side facing up on a clear dry surface.
- One by one slot the shorter fins and ensure they are fully slotted into place
- Turn the raft over and again ensure all fins are slotted in place and the raft is securely fitted together.
- · Mark your ceiling points against the raft of where you want it to go.
- Using the screw eyes provided, hard screw into place on the larger slats
- Using a suitable fixing for the ceiling you are suspending from, fix the suspension cable to the ceiling where you've marked.
- Lift the raft into place to meet the cables. Using the snap hook attached the cable to the screw eyes you've already fixed to the raft.
- · Adjust cables to the required height and trim excess wire to suit.



FREESTYLE 1200x1200 TOP VIEW



FREESTYLE 1200x1200 ISO VIEW