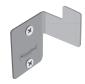

### STEP 2

Fix brackets into place

# STEP 3

Gently slide panel onto "L" bracket and slightly pull panel downward to 'lock' panel on bracket

SINGLE "L" BRACKET For fixing single panels

DOUBLE "L" BRACKET For fixing two Soundtect panels side by side