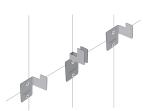

# MULTIPLE PANEL INSTALLATION

# SINGLE DOUBLE SINGLE

### STEP 1

Plot your Soundtect installation on the wall. Work out your bracket spacing based on the number of panels in your design.

## STEP 2

Fix brackets into place. Use the double "L" bracket where two panels are next to each other.

# STEP 3

Gently slide panel onto "L" bracket and slightly pull panel downward to 'lock' panel on bracket

SINGLE "L" BRACKET For fixing single panels

DOUBLE "L" BRACKET For fixing two Soundtect panels side by side