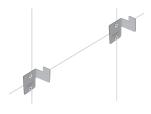

# STEP 3

Gently slide panel onto "L" bracket and slightly pull panel downward to 'lock' panel on bracket

# STEP 3

Gently slide panel onto "L" bracket and slightly pull panel downward to 'lock' panel on bracket

SINGLE "L" BRACKET For fixing single panels

DOUBLE "L" BRACKET For fixing two Soundtect panels side by side