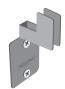

## STEP 2

Fix brackets into place. Use the double "L" bracket where two panels are next to each other.

# STEP 3

Gently slide panel onto "L" bracket and slightly pull panel downward to 'lock' panel on bracket

SINGLE "L" BRACKET For fixing single panels

DOUBLE "L" BRACKET For fixing two Soundtect panels side by side