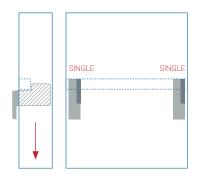

# SINGLE DOUBLE SINGLE

## STEP 2

Fix brackets into place. Use the double "L" bracket where two panels are next to each other.