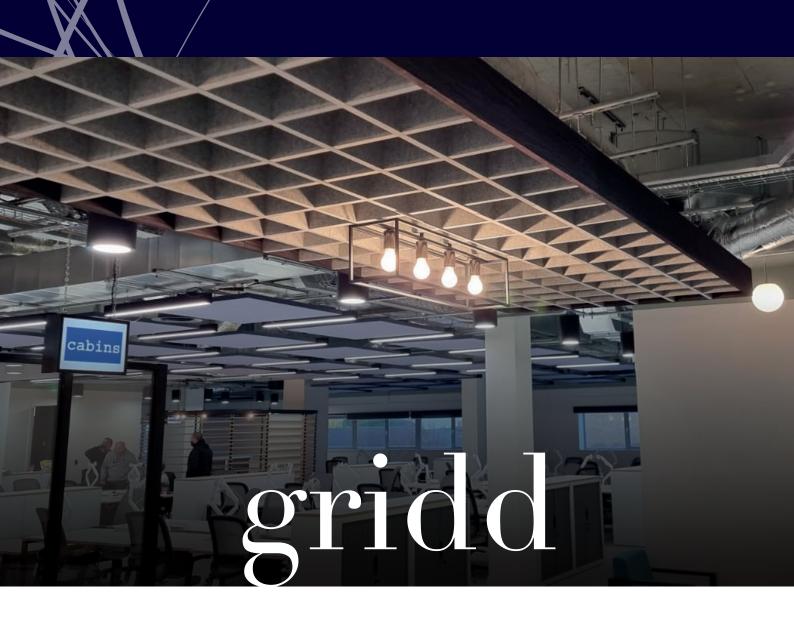

### Discover the stylish, versatile and aesthetic freestyle

The soundtect gridd is a lightweight acoustic ceiling raft which offers super acoustic control as a stunning ceiling design.

The contemporary design which consists of individual baffles slotted together, is suited to a range of commercial applications and ensures effective acoustic management whatever the space. Each baffle is standard 300mm depth but width, length & spacing can be tailored to create totally bespoke rafts to fit any ceiling or space

# freestyle