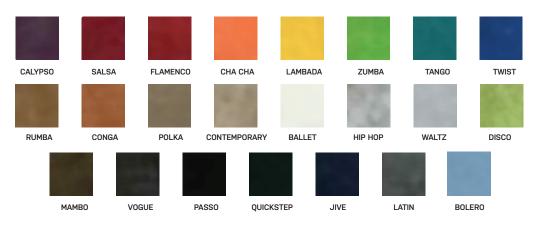

hallenge the status quo.

Developed by London-based Soundtect®, Freestyle™ panels are built to exacting quality and use all of Soundtect's pioneering acoustic know-how.

# Y FEATURES & BENEFITS

- Elevated design potential
- Incredible versatility
- Available in a wide range of colours
- Create bespoke designs in specific corporate or design colours
- Suspend from the ceiling to create functional room or space dividers with sound control properties
- Excellent sound absorption

- Finely turned reverberation thanks to Soundtect's pioneering acoustic technology
- Environmentally friendly and recyclable, Freestyle™ Acoustic Panels are ideal for projects when there is an eco-concious consideration to be made
- Manufactured by Soundtect®
- · Independently certified

Soundtect®

# Colour range



# **Product Specifications**

#### TYPICAL APPLICATIONS

Screens and dividers

- · Composition: 100% Polyester
- Low VOC
- · Colour Fastness Properties
  - · Colorfastness to Light, AATCC16(3), Class 4.5
- · ISO 14006 Certified Manufacturing Facility
- Certified 100% Recyclable
- · Recycled Content: Up to 70% (min. 50%) post consumer recycled content

### FIRE RATING

• EN13501, Bs1d0

#### SIZE

- 300 x 2440mm sets of 4 X 10 or 20mm
- 400 x 2440mm sets of 3 X 10 or 20mm
- 600 x 2440mm sets of 2 X 10 or 20mm

#### **DENSITY THICKNESS**

- 10mm, 2kg/sqm
- · 20mm, 4kg/sqm

#### **ACOUSTIC PROPERTIES**

10MM: NRC 0.35 20MM: NRC 0.65

#### INSTALLATION

Freestyle™ acoustic panels can be installed by two methods.

· Suspend from ceiling as screens using either suspension kits or channels.

##