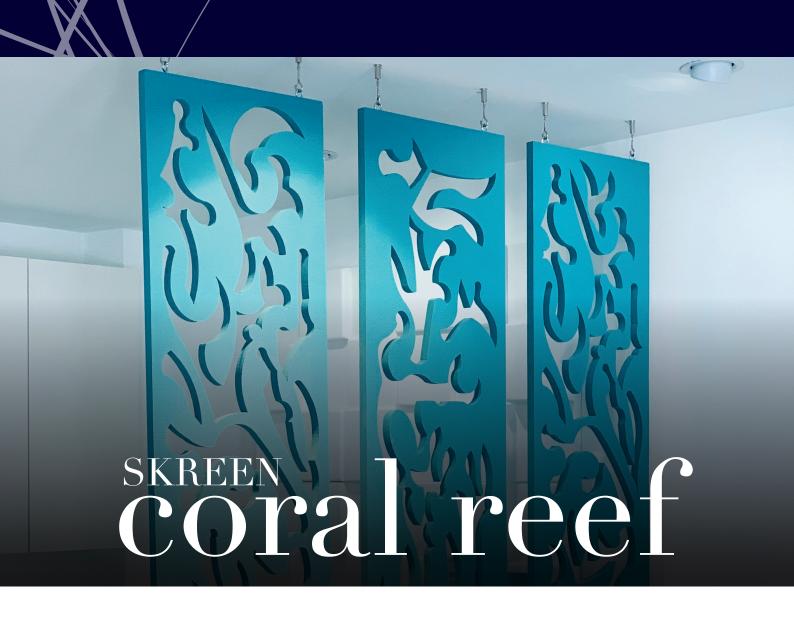

## Discover the stylish, versatile and aesthetic SKREEN

The SKREEN range of hanging screens is a collection of three stylish, lightweight and versatile designs manufactured from the ever popular sustainable Freestyle, and developed to create privacy and zone areas in open plan environments.

Soundtect's Coral Reef takes its inspiration from the natural World using gentle shapes to create a simple, yet effective divider, available in a selection of widths and colours. Water jet cut, these designs are part of the standard SKREEN range but Soundtect can supply bespoke patterns on request.