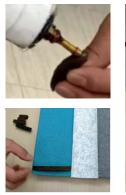

# Installation Method

Select correct size bracket for each tube

2. Affix curved side of bracket to the back of each tuberecommended adhesive: hot melt glue (with gun)

5 brackets per tube has been supplied. Space the brackets evenly across the length ofeach tube

3. Apply adhesive on the back of all brackets

Position tubes on desired position on wall. Press and hold until securely fixed.