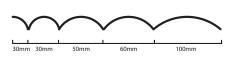

Soundtect recommends a selection of 30mm, 60mm and 100mm (as shown) for a truly stunning feature.

With up to 70% recycled content and finely tuned reverberation and sound control, Freestyle™ is the natural choice for acoustic designs that challenge the status quo.

# FIRE RATING

- EN13501, Bs1d0
- SIZE
- 30 x 2400mm
- 50 x 2400mm
- 60 x 2400mm
- 100 x 2400mm

More sizes available on request