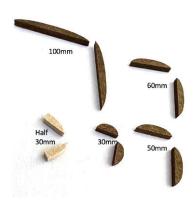

# FIRE RATING

- EN13501, Bs1d0
- SIZE
- 30 x 2400mm
- 50 x 2400mm
- 60 x 2400mm
- 100 x 2400mm

More sizes available on request

# **DEPTH OF CURVATURE**

• 12mm

# Installation Method

Select correct size bracket for each tube

2. Affix curved side of bracket to the back of each tuberecommended adhesive: hot melt glue (with gun)

5 brackets per tube has been supplied. Space the brackets evenly across the length ofeach tube