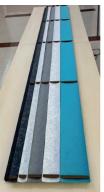

Soundtect recommends a selection of 30mm, 60mm and 100mm (as shown) for a truly stunning feature.

With up to 70% recycled content and finely tuned reverberation and sound control, Freestyle™ is the natural choice for acoustic designs that challenge the status quo.

# freestyle colour range