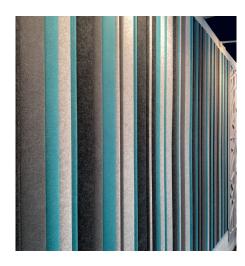

# Discover the stylish, versatile and aesthetic freestyle

ᇤ

FEATURES 8

The Soundtect Ripple: Gently curved semi circular tubes of superior acoustic felt, affixed to walls for a stunning rippled wall effect, with superb acoustic qualities.

The easily installed design is suited to a range of commercial applications and ensures effective acoustic management whatever the space. Each strip, up to a maximum 2400mm length, can be cut into various widths of choice.

Soundtect recommends a selection of 30mm, 60mm and 100mm (as shown) for a truly stunning feature.

With up to 70% recycled content and finely tuned reverberation and sound control, Freestyle™ is the natural choice for acoustic designs that challenge the status quo.