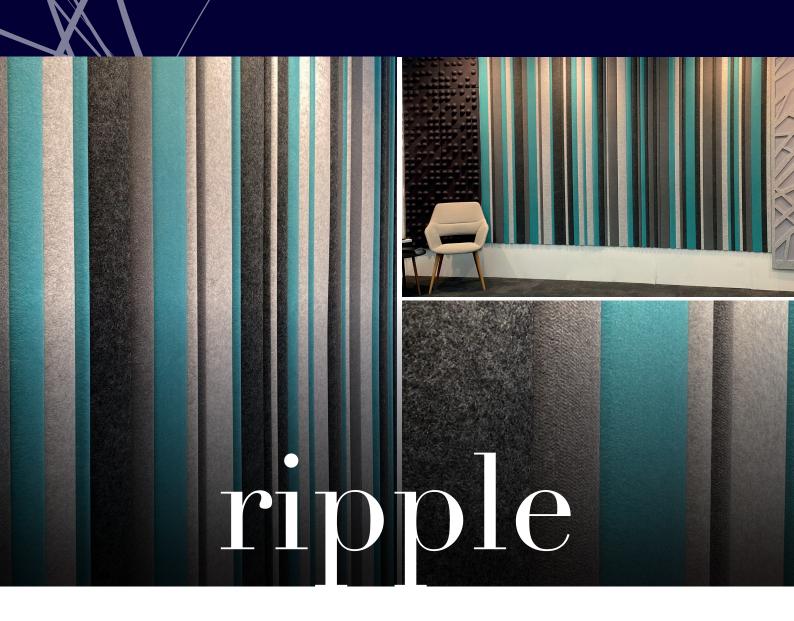

# Discover the stylish, versatile and aesthetic freestyle

ᇤ

FEATURES 8

The Soundtect Ripple: Gently curved semi circular tubes of superior acoustic felt, affixed to walls for a stunning rippled wall effect, with superb acoustic qualities.

The easily installed design is suited to a range of commercial applications and ensures effective acoustic management whatever the space. Each strip, up to a maximum 2400mm length, can be cut into various widths of choice.

Soundtect recommends a selection of 30mm, 60mm and 100mm (as shown) for a truly stunning feature.

With up to 70% recycled content and finely tuned reverberation and sound control, Freestyle™ is the natural choice for acoustic designs that challenge the status quo.