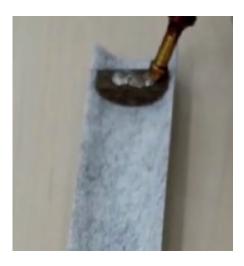

# Installation Method

Select correct size bracket for each tube

2. Affix curved side of bracket to the back of each tuberecommended adhesive: hot melt glue (with gun)

5 brackets per tube has been supplied. Space the brackets evenly across the length ofeach tube

3. Apply adhesive on the back of all brackets

Position tubes on desired position on wall. Press and hold until securely fixed.