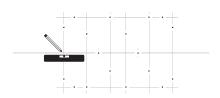

## 3D WAVE - FOREST - PRISM - CUBISM - TETRIS - TECHNICS

STEP 1

Plot your Soundtect installation on the wall. Work out your bracket spacing based on the number of panels in your design.

STEP 2

Find the centre of central BRACKET B and fix into place.