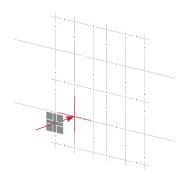

## 3D WAVE - FOREST - PRISM - CUBISM - TETRIS - TECHNICS

STEP 1

Plot your Soundtect installation on the wall. Work out your bracket spacing based on the number of panels in your design.

STEP 2

Find the centre of central BRACKET B and fix into place.