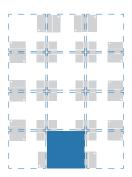

STEP 3

Continue to fit remaining brackets.

STEP 4

Simply slide the panel onto the brackets

STEP 5

Continue with all the other panels to complete the installation.

STEP 6

Once all the panels are in place. You have the option of adding in the corner brackets to hold the outer four corners in place.

When installing the corner brackets ensure they are on the inside of the panels.

BRACKET A

BRACKET B

BRACKET C