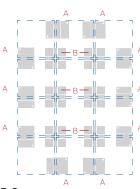

STEP 3

Continue to fit remaining brackets.

STEP 4

Simply slide the panel onto the brackets

STEP 5

Continue with all the other panels to complete the installation.

STEP 6

Once all the panels are in place. You have the option of adding in the corner brackets to hold the outer four corners in place.

When installing the corner brackets ensure they are on the inside of the panels.

BRACKET A

BRACKET B

BRACKET C