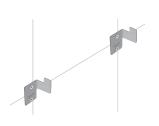

## STEP 1

Plot your Soudtect installation on the wall. Work out your bracket spacing based on the number of panels in your design.

**STEP 2** Fix brackets into place

STEP 2 Fix brackets into place. Use the double "L" bracket where two panels are next to each other.

SINGLE "L" BRACKET For fixing single panels

DOUBLE "L" BRACKET For fixing two Soundtect panels side by side

STEP 3 Gently slide panel onto "L" bracket and slightly pull panel downward to 'lock' panel on bracket