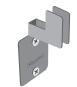

SINGLE "L" BRACKET For fixing single panels

DOUBLE "L" BRACKET For fixing two Soundtect panels side by side

STEP 3 Gently slide panel onto "L" bracket and slightly pull panel downward to 'lock' panel on bracket