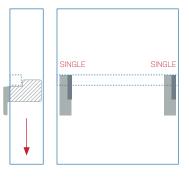

#### STEP 1

Plot your Soudtect installation on the wall. Work out your bracket spacing based on the number of panels in your design.