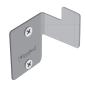

SINGLE "L" BRACKET For fixing single panels

DOUBLE "L" BRACKET For fixing two Soundtect panels side by side

STEP 3 Gently slide panel onto "L" bracket and slightly pull panel downward to 'lock' panel on bracket