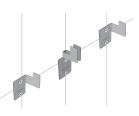

## STEP 1

Plot your Soudtect installation on the wall. Work out your bracket spacing based on the number of panels in your design.

**STEP 2** Fix brackets into place

STEP 2 Fix brackets into place. Use the double "L" bracket where two panels are next to each other.

SINGLE "L" BRACKET For fixing single panels

DOUBLE "L" BRACKET For fixing two Soundtect panels side by side

STEP 3 Gently slide panel onto "L" bracket and slightly pull panel downward to 'lock' panel on bracket