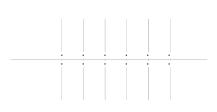

#### STEP 1

Plot your Soudtect installation on the wall. Work out your bracket spacing based on the number of panels in your design.

## STEP 1

Plot your Soudtect installation on the wall. Work out your bracket spacing based on the number of panels in your design.

**STEP 2** Fix brackets into place

STEP 2 Fix brackets into place. Use the double "L" bracket where two panels are next to each other.