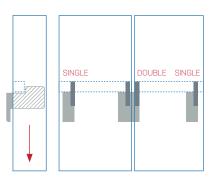

## STEP 1

Plot your Soudtect installation on the wall. Work out your bracket spacing based on the number of panels in your design.

**STEP 2** Fix brackets into place

STEP 2 Fix brackets into place. Use the double "L" bracket where two panels are next to each other.

SINGLE "L" BRACKET For fixing single panels

DOUBLE "L" BRACKET For fixing two Soundtect panels side by side

STEP 3 Gently slide panel onto "L" bracket and slightly pull panel downward to 'lock' panel on bracket