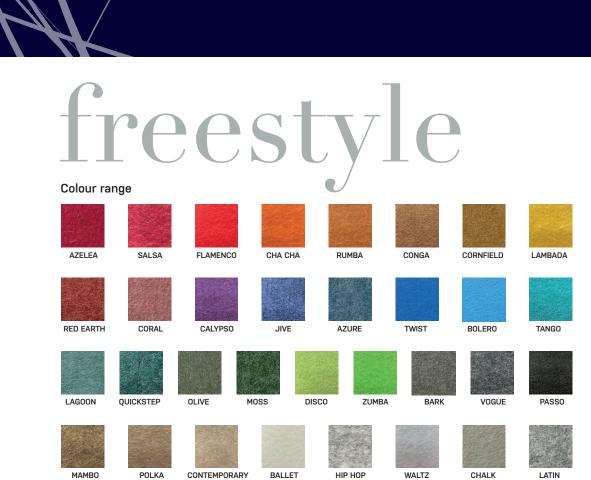

- Elevated design potential
- Incredible versatility
- Available in a any configuration from the 24 Freestyle colour range and other wood finishes on on request
- Maximum size panel 600x600. Custom sizes available on request
- installed on the walls or ceiling to create a harmonious finish with superb sound control properties