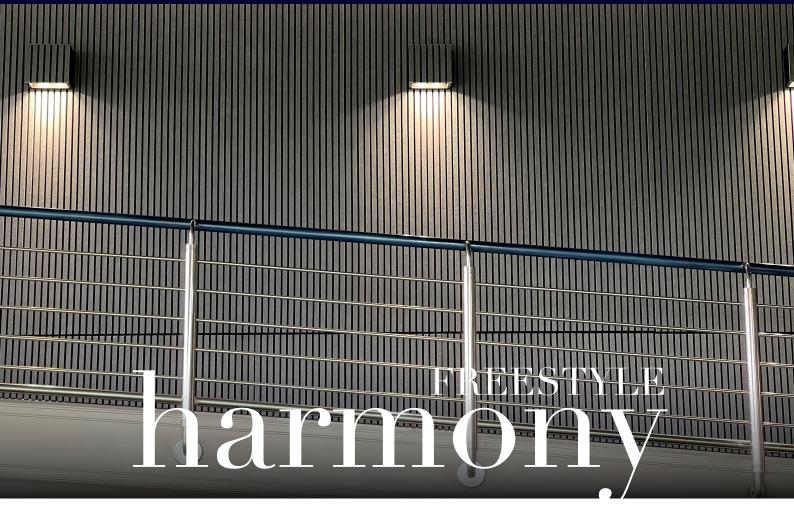

## Discover the stylish, versatile and aesthetic freestyle

Soundtect's Harmony Freestyle™ Panels range are architecturally inspired and can be used to create stunning, utterly modern wall and ceiling applications offering bespoke arrangements incorporating the Freestyle standard and Timba wood effect range of colours.

Slatted 25mm width x 20mm depth battens are prefixed width 10mm spacing to a backing felt which is super fine allowing easy installation on curved and straight surfaces alike.

With up to 70% recycled content and finely tuned reverberation and sound control, Freestyle™ is the natural choice for bespoke designs that challenge the status quo.

Developed by London-based Soundtect®, Freestyle™ panels are built to exacting quality and use all of Soundtect's pioneering acoustic know-how.

Elevated design potential

- Incredible versatility
- Available in a any configuration from the 24 Freestyle colour and six Timba range of options
- Each panel is 1500 x 600
- installed on the walls or ceiling to create a harmonious finish with superb sound control properties
- Excellent sound absorption