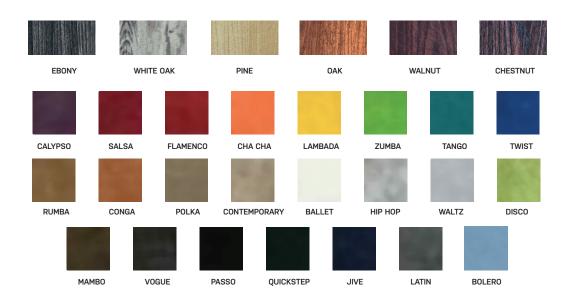

# harmony Colour range

Developed by London-based Soundtect®, Freestyle™ panels are built to exacting quality and use all of Soundtect's pioneering acoustic know-how.

Elevated design potential

- Incredible versatility
- Available in a any configuration from the 24 Freestyle colour and six Timba range of options
- Each panel is 1500 x 600
- installed on the walls or ceiling to create a harmonious finish with superb sound control properties
- Excellent sound absorption