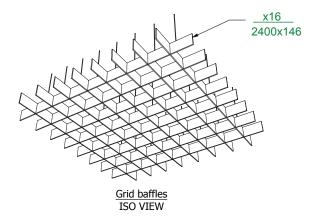

## INSTAL ATION GUIDE - GRIDD

Grid baffles PLAN VIEW

Soundtect<sup>®</sup>

Always wears clean protective gloves when installing this product to ensure the panels are kept clean.

- · Lay the larger fins out with the cut side facing up on a clear dry surface.
- One by one slot the shorter fins in place and ensure they are fully slotted into place.
- Turn the raft over and again ensure all fins are slotted in place and the raft is securely fitted together.
- Mark your ceiling points against the raft of where you want it to go.
- Using the screw eyes provided, hard screw into place on the larger slats
- Using a suitable fixing for the ceiling you are suspending from, fix the suspension cable to the ceiling where you've marked.
- · Lift the raft into place to meet the cables. Using the snap hook attached to the cable, clip into the screw eyes you've already fixed to the raft.
- Adjust cables to the required height and trim excess wire to suit.