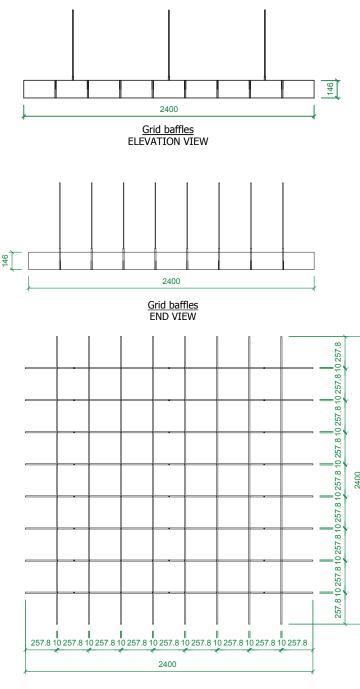

## INSTAL ATION GUIDE - GRIDD

Grid baffles PLAN VIEW

Soundtect<sup>®</sup>

Always wears clean protective gloves when installing this product to ensure the panels are kept clean.

- · Lay the larger fins out with the cut side facing up on a clear dry surface.
- One by one slot the shorter fins in place and ensure they are fully slotted into place.
- Turn the raft over and again ensure all fins are slotted in place and the raft is securely fitted together.
- Mark your ceiling points against the raft of where you want it to go.
- Using the screw eyes provided, hard screw into place on the larger slats
- Using a suitable fixing for the ceiling you are suspending from, fix the suspension cable to the ceiling where you've marked.
- · Lift the raft into place to meet the cables. Using the snap hook attached to the cable, clip into the screw eyes you've already fixed to the raft.
- Adjust cables to the required height and trim excess wire to suit.