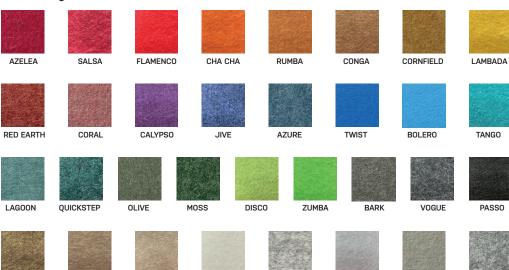

®, Freestyle™ panels are built to exacting quality and use all of Soundtect's pioneering acoustic know-how.

# • Elevated design potential

- · Incredible versatility
- Available in a any configuration from the 24 Freestyle colour r ange and other wood finishes on on request
- Maximum size panel 1200 x 2400. Custom sizes available on request
- installed on the walls or ceiling to create a harmonious finish with superb sound control properties

- Excellent sound absorption
- Finely turned reverberation thanks to Soundtect's pioneering acoustic technology
- Environmentally friendly and recyclable, Freestyle™ Acoustic Panels are ideal for projects when there is an eco-concious consideration to be made
- Manufactured by Soundtect®
- · Independently certified



# freestyle

#### Colour range



# **Product Specifications**

MAMBO

## TYPICAL APPLICATIONS

Wall coverings. Ceiling rafts. Ceiling coverings.

- · Composition: 100% Polyester.
- · Low VOC.
- Colour Fastness Properties
  - Colorfastness to Light, AATCC16(3), Class 4.5
- ISO 14006 Certified Manufacturing Facility.
- · Certified 100% Recyclable.
- Recycled Content: Up to 70% (min. 50%) post consumer recycled content.

#### FIRE RATING

EN13501, Bs1d0

#### SIZE

CONTEMPORARY

• 2400 x 1200 maximum panel size.

WALTZ

- Supplied as standard with batten size 25mmW x20mmD with 10mm spacing.
- Custom slat sizes and spacing available on request

### **DENSITY THICKNESS**

• 10mm, 2kg/sqm

BALLET

• 20mm, 4kg/sqm

#### **ACOUSTIC PROPERTIES**

Based on 20 x 30 slats with 10mm spacing NRC 0.85.

#### INSTALLATION

Freestyle™ a