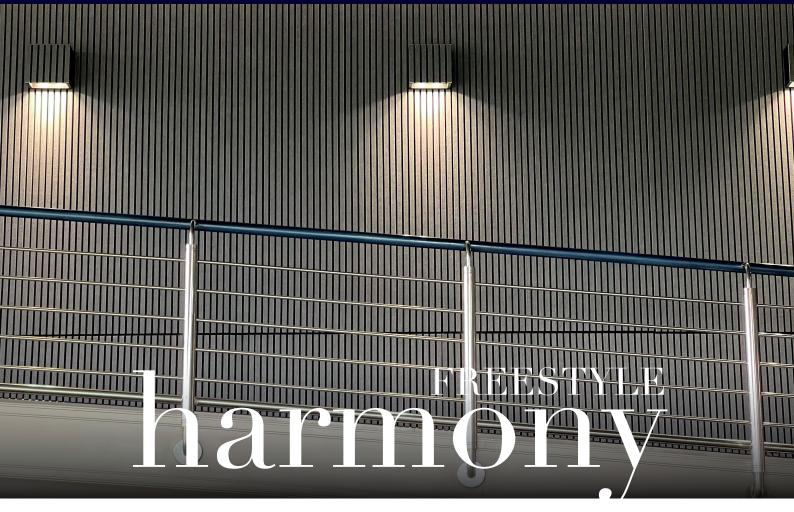

# Discover the stylish, versatile and aesthetic freestyle

**FEATURES** 

Soundtect's Harmony Freestyle™ Panels range are architecturally inspired and can be used to create stunning, utterly modern wall and ceiling applications offering bespoke arrangements incorporating the Freestyle standard and Timba wood effect range of colours.

# • Elevated design potential

- · Incredible versatility
- Available in a any configuration from the 24 Freestyle colour r ange and other wood finishes on on request
- Maximum size panel 1200 x 2400. Custom sizes available on request
- installed on the walls or ceiling to create a harmonious finish with superb sound control properties